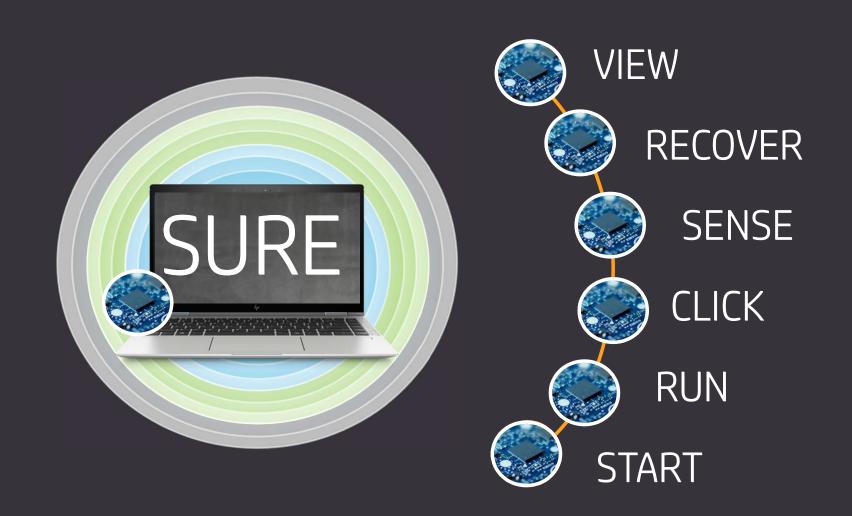

## A FRESH START ANYWHERE, ANYTIME

### HP SURE RECOVER

Secure, automated, network-based software image recovery with only an internet connection

### HP SURE RECOVER WITH EMBEDDED REIMAGING

Recover automatically, anywhere, anytime – no need for a network connection, backup media, or IT help

### HP Elite PCs THE WORLD'S FIRST AND ONLY PC WITH A FIRMWARE-EMBEDDED SELF-HEALING SYSTEM IMAGE<sup>78</sup>

**ET** TRAINING

| ©<br>Status                                           | ()<br>Alert Log               | Quarantine | <b>E</b><br>Settings | (?)<br>Help | ()<br>About |                                                                     |
|-------------------------------------------------------|-------------------------------|------------|----------------------|-------------|-------------|---------------------------------------------------------------------|
| Ø                                                     | HP Sure S<br>Version 1.2.17.0 |            |                      |             |             | Threat Summary<br>0 threats found in the past 30 days. <u>View</u>  |
| Status<br>• Running<br>Automatic Updates<br>• Enabled |                               |            |                      |             |             | Files Scanned<br>13,583<br>Last File Scanned<br>3/4/2019 5:06:16 PM |
| Search the v                                          | veb and Windows               | \$ 0       | e 🗖 â                | ())         |             | ∧ <b>=</b> ∡ 44 <b>₫</b> 230 PM                                     |
|                                                       | -                             |            |                      | hy          |             |                                                                     |
|                                                       | 1-1-                          |            |                      |             |             |                                                                     |
|                                                       |                               | /          |                      |             |             |                                                                     |