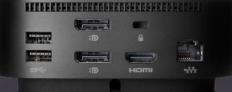

#### Full Featured Ports

(2) Thunderbolt<sup>™</sup> 3
 USB 3.1 Gen1
 HDMI
 Headphone
 Security Lock Slot