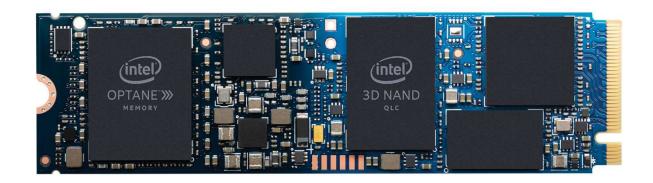

#### Intel<sup>®</sup> Quad-Core™

Powered with a processor designed to transform mobile work into productive work with a U-Series Intel® processor. Optional vPro.<sup>27</sup>

2TB Storage<sup>12</sup> or up to 512GB H10 Optane Storage<sup>12</sup>

# Boost Business PC Performance

Intel<sup>®</sup> Optane<sup>™</sup> Memory H10 with Solid State Storage

Better multitasking performance<sup>1</sup> FAST ACCESS TO Applications and files<sup>2</sup> Optimized for real-world workloads<sup>3</sup>