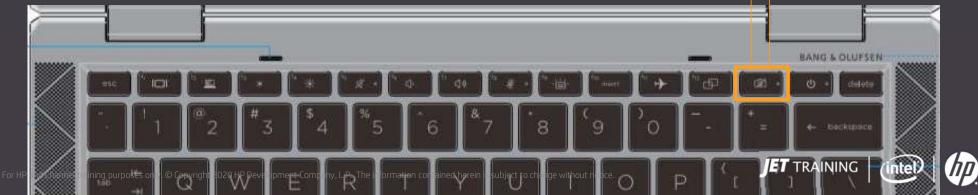

# ESSENTIAL CONTROLS AT YOUR FINGERTIPS

1000 Series Keyboard Enhancements

#### A CUSTOMIZEABLE CONTROL

Launch your favorite application, file or website when the HP Programmable Key is pressed.

### B WEBCAM PRIVACY IN ONE CLICK

Without leaving your typing position, **activate HP Sure Shutter**<sup>21</sup>, an electronic webcam privacy shutter, to physically block your webcam.

### C STREAMLINED POWER

A **pressure-sensitive keyboard-based power button** means you won't accidentally put your device to sleep when moving your PC or plugging in a USB drive.

### LOGIN WITH EASE

Use the **keyboard-based hardened fingerprint reader** to login to your PC with natural, comfortable hand placement.