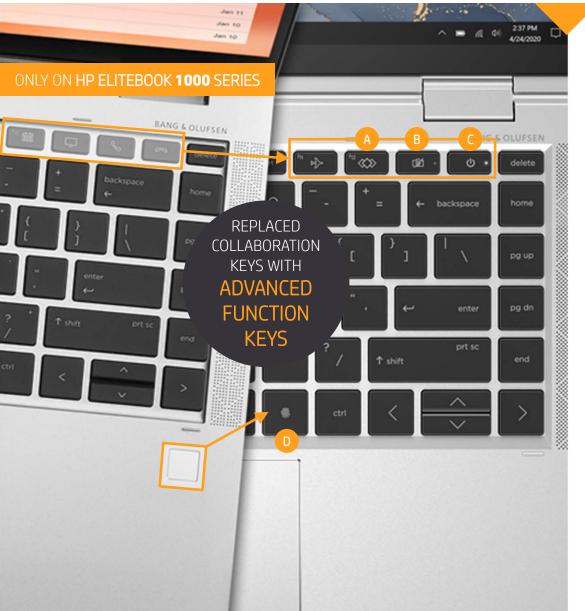

# ESSENTIAL CONTROLS AT YOUR FINGERTIPS

1000 Series Keyboard Enhancements

#### A CUSTOMIZEABLE CONTROL

Launch your favorite application, file or website when the HP Programmable Key is pressed.

### B WEBCAM PRIVACY IN ONE CLICK

Without leaving your typing position, **activate HP Sure Shutter**<sup>21</sup>, an electronic webcam privacy shutter, to physically block your webcam.

### C STREAMLINED POWER

A **pressure-sensitive keyboard-based power button** means you won't accidentally put your device to sleep when moving your PC or plugging in a USB drive.

### LOGIN WITH EASE

Use the **keyboard-based hardened fingerprint reader** to login to your PC with natural, comfortable hand placement.