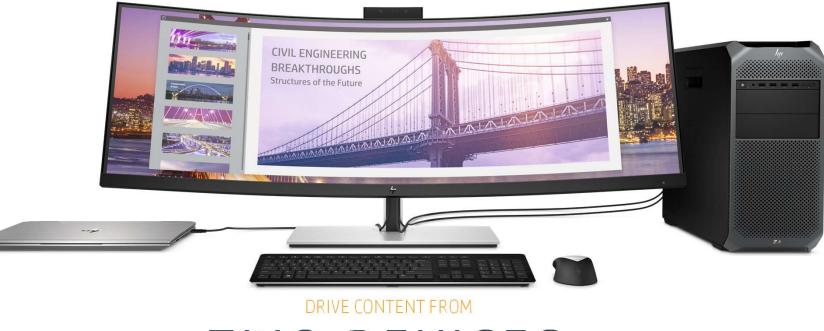

## TWO DEVICES

with HP Device Bridge

HP S430c Display World's first 43.4" curved ultrawide display offering simultaneous multi host PC control with a single keyboard and mouse.<sup>27</sup>

Optimize multi-tasking in multi-platform environments with a display that can control two devices<sup>26</sup> at the same time without a KVM. Copy and paste between them with a single keyboard and mouse and toggle feeds side-byside or view on a split screen.