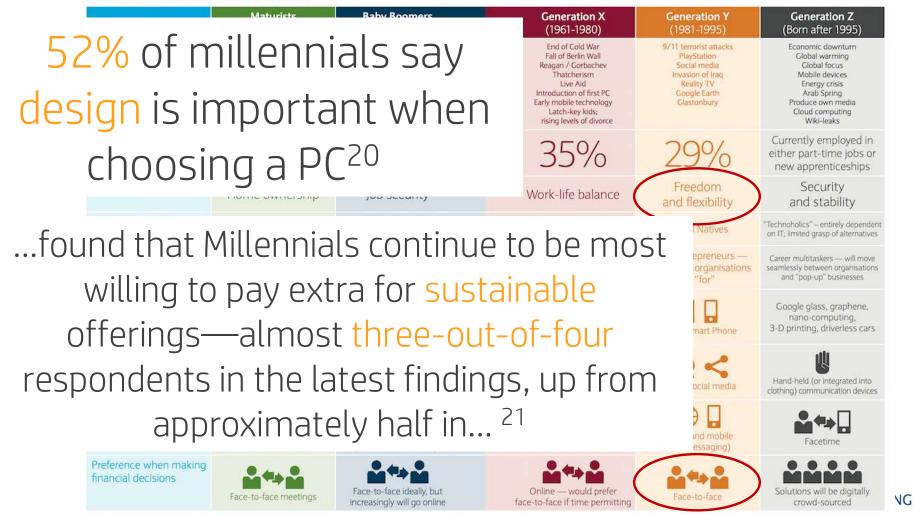

## This percentage of premium PC's are purchased by Millennials

Millennials = Generation Y

## This is not a Pointless Quiz

The correct answer is...

This percentage of premium PC's are purchased by Millennials

## 58% of Premium PC's are purchased by Millennials

- Gen Z, iGen, or Centennials: Born 1996 and later
  - Millennials or Gen Y: Born 1977 to 1995
    - Generation X: Born 1965 to 1976
    - Baby Boomers: Born 1946 to 1964
- Traditionalists or Silent Generation: Born 1945 and before

Chart 1: An overview of the working generations

\*Percentages are approximate at the time of publication.