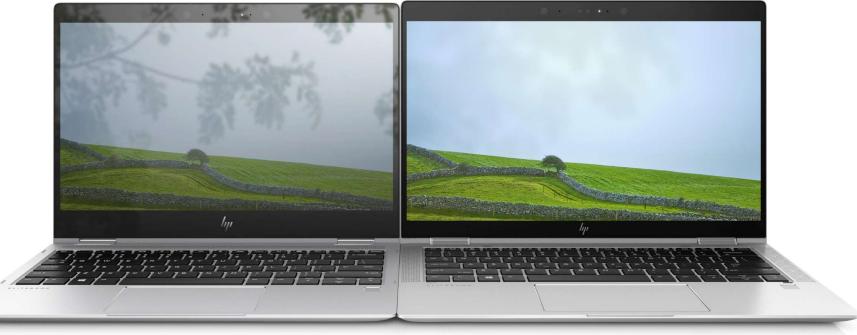

### THE WORLD'S FIRST OUTDOOR VIEWABLE DISPLAY IN A BUSINESS CONVERTIBLE<sup>8</sup>

Without outdoor viewable display

With outdoor viewable display

#### Anti-Glare Touch Display

#### 1000 nit brightness

#### Ambient Light Sensor

"...hands down a huge improvement." - Michael, early evaluator