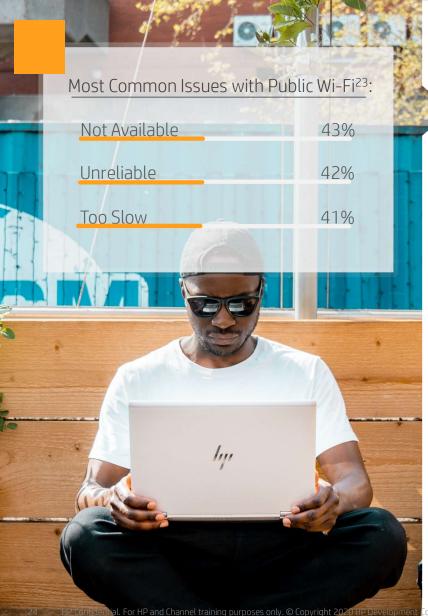

Faster, more reliable WiFi - HP Connection Optimizer<sup>27</sup> helps autorepair wireless drivers and connect you to the fastest WiFi access points

82% of ITDMs feel that the technology employees carry is a reflection of their companies<sup>44</sup>