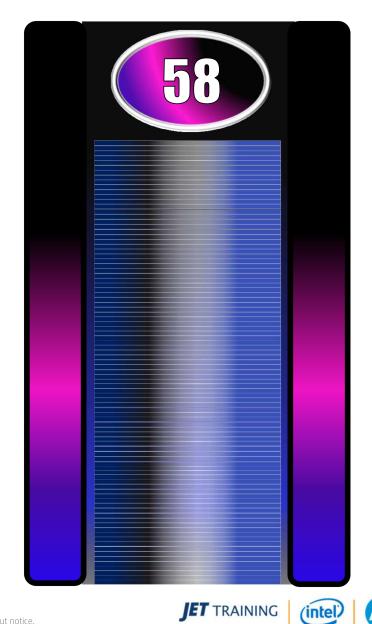

## This percentage of premium PC's are purchased by Millennials

Millennials = Generation Y

## This is not a Pointless Quiz

The correct answer is...

This percentage of premium PC's are purchased by Millennials

## 58% of Premium PC's are purchased by Millennials

- Gen Z, iGen, or Centennials: Born 1996 and later
  - Millennials or Gen Y: Born 1977 to 1995
    - Generation X: Born 1965 to 1976
    - Baby Boomers: Born 1946 to 1964
- Traditionalists or Silent Generation: Born 1945 and before

Chart 1: An overview of the working generations

\*Percentages are approximate at the time of publication.