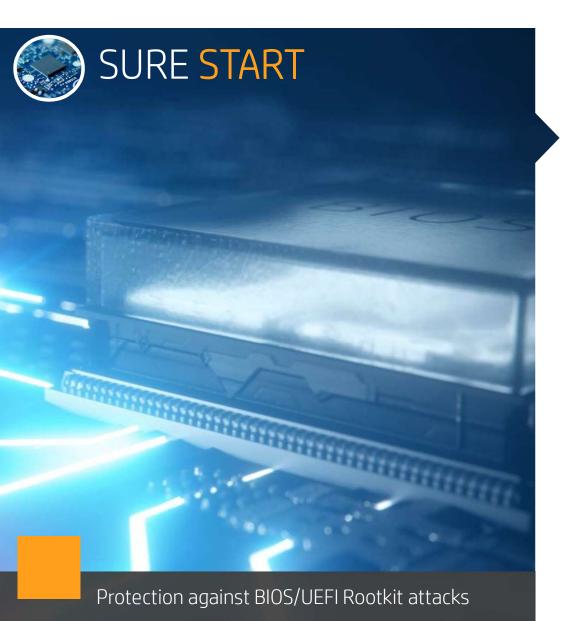

## IS THE WORLD'S ONLY SELF-HEALING BIOS

HP Sure Start continually inspects the system BIOS and automatically self-heals if the BIOS is damaged by malware, rootkits, or corruption.

3<sup>RD</sup> PARTY CERTIFIED by an accredited independent test lab (Overseen by ANSSI)