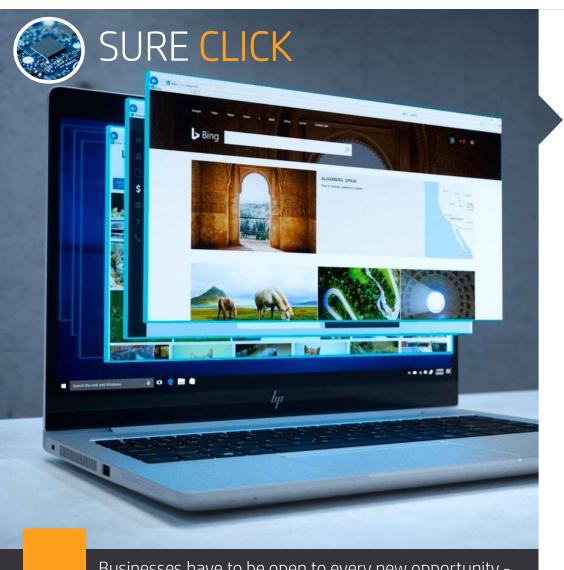

## CLICK WITH CONFIDENCE

Open attachments and work online with HP Sure Click<sup>79</sup>

## PROTECTION AGAINST MALICIOUS WEBSITES

✓ Isolates each tab in a secure virtual container
✓ Just close the tab, and the malware is gone
✓ Easy to use: integrates with IE and Chrome

### PROTECTION AGAINST BAD ATTACHMENTS

 $\checkmark$  Infected files are a common attack vector

✓ Protection for Word, Office, Excel and PDF files viewed in read only mode
 ✓ TRAINING (intel