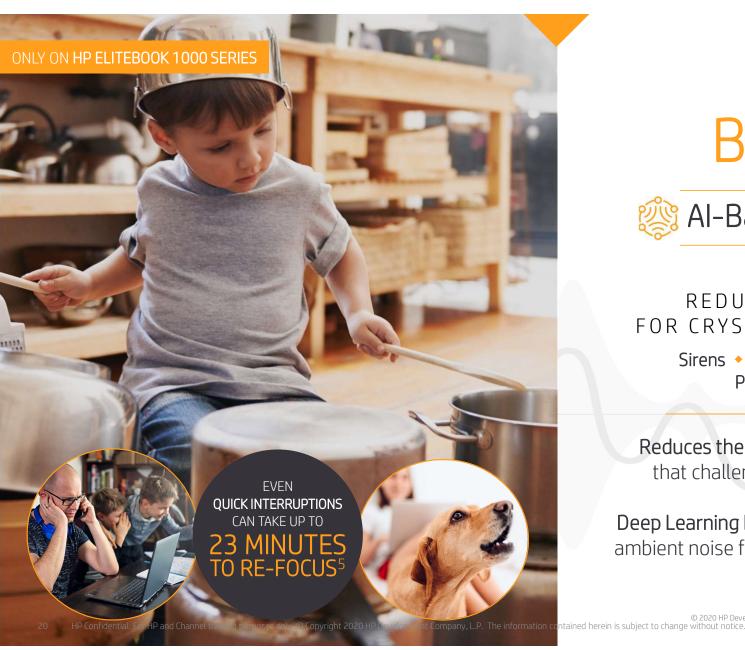

## TALK & BE HEARD

### 🌼 AI-Based Noise Reduction

#### REDUCES AMBIENT SOUNDS FOR CRYSTAL-CLEAR CONFERENCING

Sirens • Slamming Doors • Paper Noises Plastic Bags • Barking Dogs

Reduces the most complex background noises that challenge traditional noise cancellation

**Deep Learning Neural Network** recognizes & removes ambient noise for superior conference call experience.

HP Confidential. For UP and Partner internal training © 2020 HP Development Company, L.P. The information contained increment Avin the ange ONLY ON HP ELITEBOOK 1000 SERIES