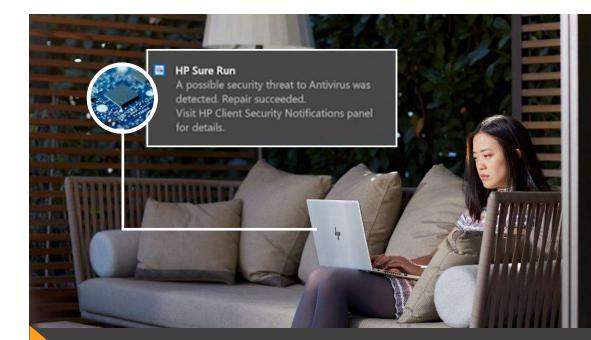

## KEEPS YOUR PCs SECURITY POSTURE STRONG

FIGHTS BACK AGAINST ATTACKERS BY:

- MONITORING KEY PROCESSES
- ALERTING YOU OF CHANGES
- RESTARTING PROCESSES AUTOMATICALLY IF THEY'RE STOPPED

### Self-healing protection in the OS

## Sure Run Gen2<sup>2</sup> includes NETWORK ISOLATION

to quarantine noncompliant machines and prevent the spread of malware

56 HP Confidential. For HP and Channel training purposes only. © Copyright 2020 HP Development Company, L.P. The information contained herein is subject to change without notice.