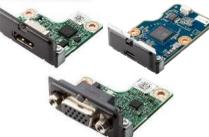

## BIG POWER FOR SMALL SPACES

DESKTOP MINI (ULTRA SMALL FORM FACTOR)

**2 Flex I/O Port Configurations**Install two additional Flexports with a wider range of port availability

**7x Monitor Capable**Connectivity to support up to 7 FHD displays

**USB-C® Powered Mini**Data, power, and video

Data, power, and video from a single connection