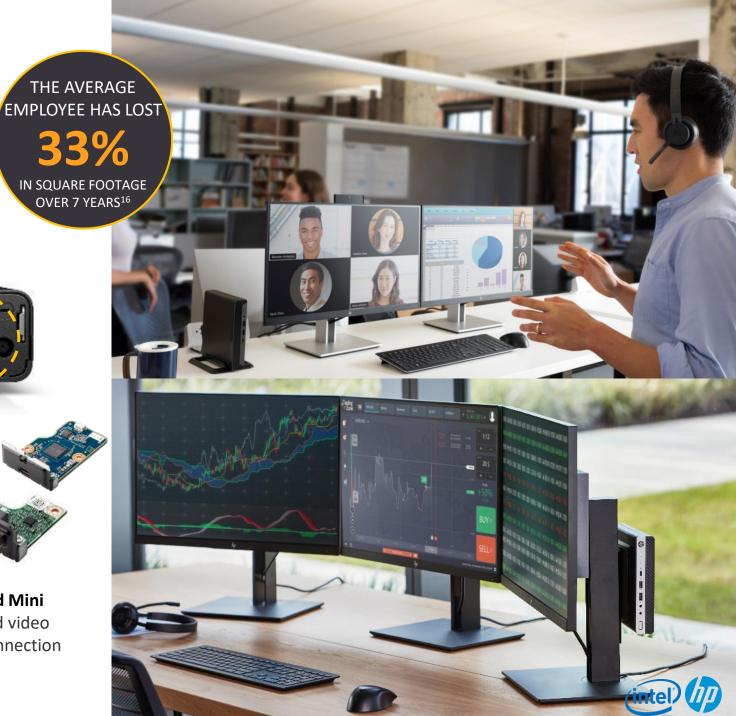

## BIG POWER FOR SMALL SPACES

DESKTOP MINI (ULTRA SMALL FORM FACTOR)

**2 Flex I/O Port Configurations**Install two additional Flexports with a wider range of port availability

**7x Monitor Capable**Connectivity to support up to 7 FHD displays

**USB-C® Powered Mini**Data, power, and video

Data, power, and video from a single connection

# ZERO DESKTOP FOOTPRINT

Clear up valuable desktop space with various Desktop Mini mounting solutions

Wake up your device from hibernation with any keys on the keyboard or mouse<sup>31</sup>, and thus enabling the flexible deployment of Desktop Mini in scenarios such as "under the desk", "behind the display", "locked up" depending on the need.