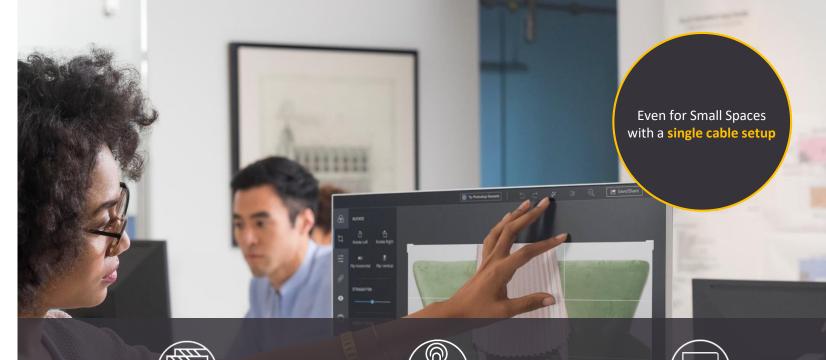

## BIG POWER FOR SMALL SPACES

DESKTOP MINI (ULTRA SMALL FORM FACTOR)

**2 Flex I/O Port Configurations**Install two additional Flexports with a wider range of port availability

**7x Monitor Capable**Connectivity to support up to 7 FHD displays

**USB-C® Powered Mini**Data, power, and video

Data, power, and video from a single connection

# ZERO DESKTOP FOOTPRINT

Clear up valuable desktop space with various Desktop Mini mounting solutions

Wake up your device from hibernation with any keys on the keyboard or mouse<sup>31</sup>, and thus enabling the flexible deployment of Desktop Mini in scenarios such as "under the desk", "behind the display", "locked up" depending on the need.