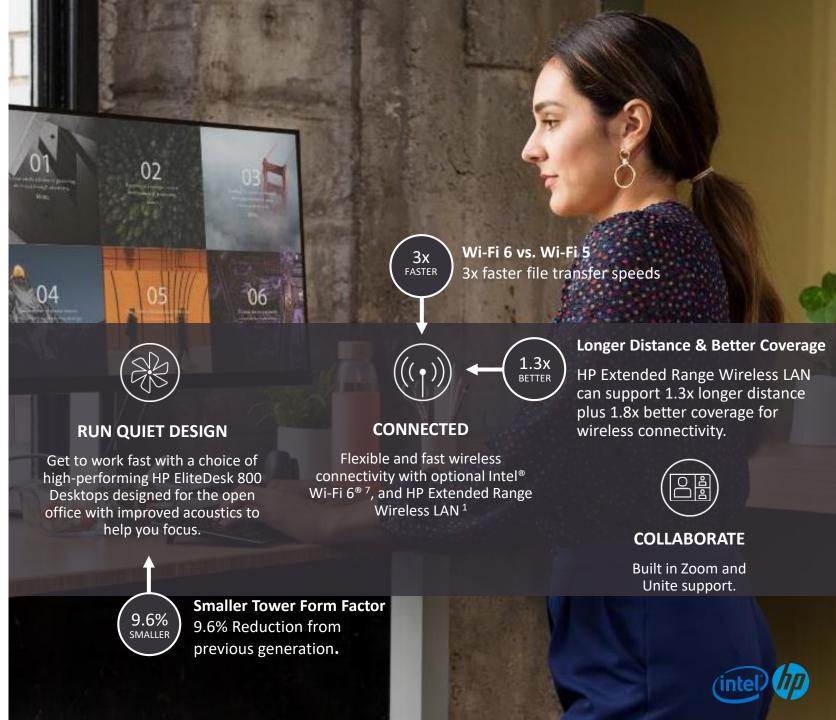

### OPEN WORKSPACE & HOME OFFICE

Whisper Quiet Acoustics for working in open and public workspaces. Extended wireless LAN support for cable free connectivity.

## HP RUN QUIET DESIGN

### Work hard without sounding like it

EliteDesk 800 G6 | EliteOne 800 G6

HP 800 G6 desktops were **designed with a proprietary algorithm** that enables fans to be finely tuned to keep **systems running both quiet and cool.** 

**No Throttling** 

**Full Performance** 

**System Reliability** 

HP EARLY EVALUATION CUSTOMER FEEDBACK

Increased PC Noise is distracting and is poorly suited for some open environments

**AS QUIET AS** 

20dB

APPROXIMATE, AT SYSTEM IDLE

### From Idle to Active

To begin the processor, graphics, and storage (especially with spinning HDD) are fully activated.

NO LOUDER THAN

34dB

APPROXIMATE, UNDER HEAVY LOAD

This heavy load increases system noise HP Run Quiet Design monitors system fan noise, speeds, and temperature to ensure system remains quiet.