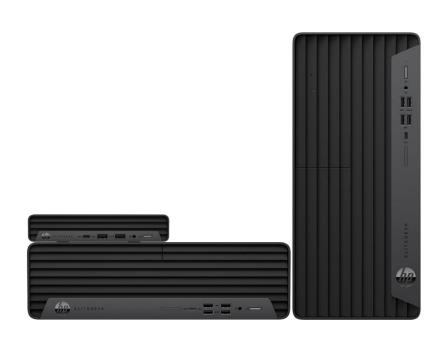

### HP COMMERCIAL DESKTOPS PORTFOLIO OVERVIEW

19.5"/21.5" NT

Intel / AMD

ProDesk/ProOne 600 21.5" T/NT Intel

EliteDesk/EliteOne 800 EliteDesk 805

23.8" T/NT Intel / AMD

Elite Slice EliteOne 800 23.8 "T/NT, 27" T Intel