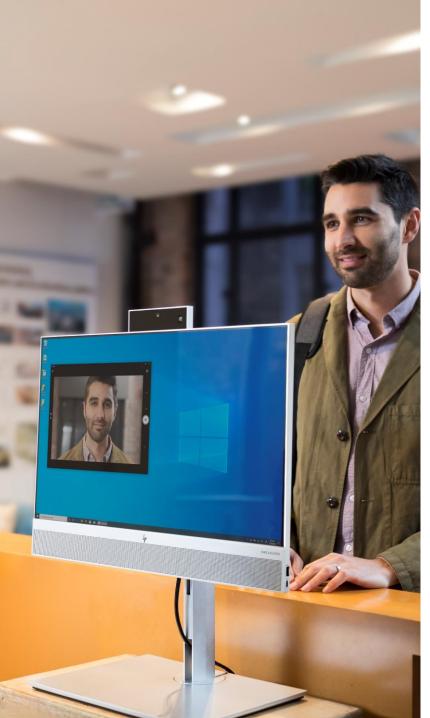

### **ENHANCED COLLABORATION**

Optional 5 MP World-facing autofocus camera and HDMI-In (use your All-in-One as a monitor) for even greater productivity.