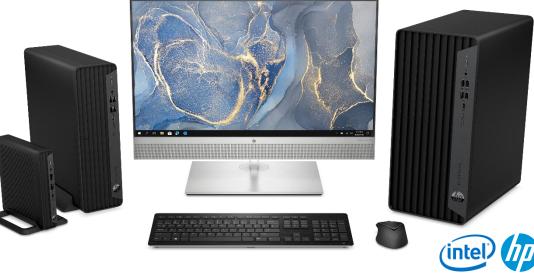

## Performance-Driven in 3 Form Factors

FOR YOU TO CONQUER YOUR MODERN WORKDAY & SPACE

Tower

## Powerful

The chassis built to accommodate more performance for the Power User

**Small Form Factor** 

## Expandability

A versatile and flexible PC in a smaller footprint for the Office Navigator

Mini

## Mighty

A powerhouse PC in an ultra-small form factor with zero footprint for the Most Flexible