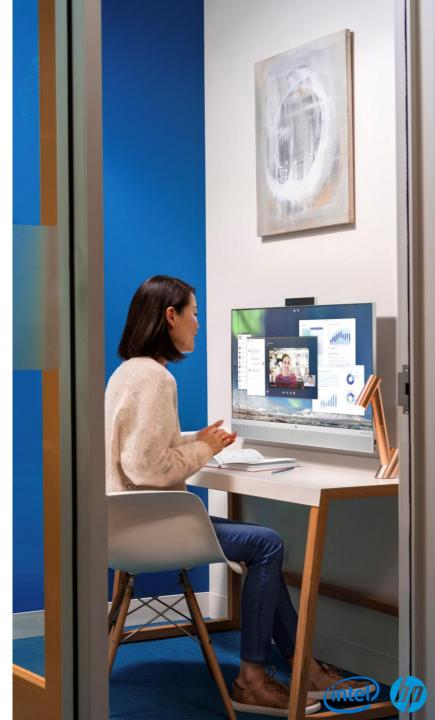

**Conference call fatigue and physical pain** from wearing headsets and sitting at desk all day