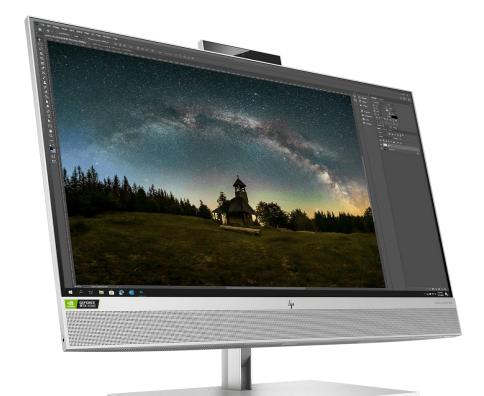

### Configured for maximum performance

EliteOne 800 G6 All-in-One

NVIDIA GPUs, paired with our exclusive driver technology, accelerate rendering, artificial intelligence, and video processing in creative apps to boost your workflow and free you to focus on ideas instead of the progress bar.\*

Nvidia® RTX 2070 Super

FHD or QHD Intel™ Core® i7 or i9

16GB+ RAM

512 GB+ Storage Nvidia® RTX Driver

Video Editing
VR Consumption
Photography
Graphic Design

**NVIDIA®** 

### RTX 2070 Super

**DESIGNED FOR RESPONSIVENESS** 

Unlocks performance boosts in creative apps, providing artists, creators and 3D developers the best performance and reliability from the growing gig economy to the corporate business creative.

### **CRYSTAL CLEAR VIEWING**

Micro-Edge Bezels, Vibrant QHD Panel Options, Integrated Low Blue Light Panels, Anti-glare panel

### PRODUCTIVITY AT YOUR FINGERTIPS

Optional 10-point multi-touch panel for fingertip control

### **ENHANCED COLLABORATION**

Optional 5 MP World-facing autofocus camera and HDMI-In (use your All-in-One as a monitor) for even greater productivity.