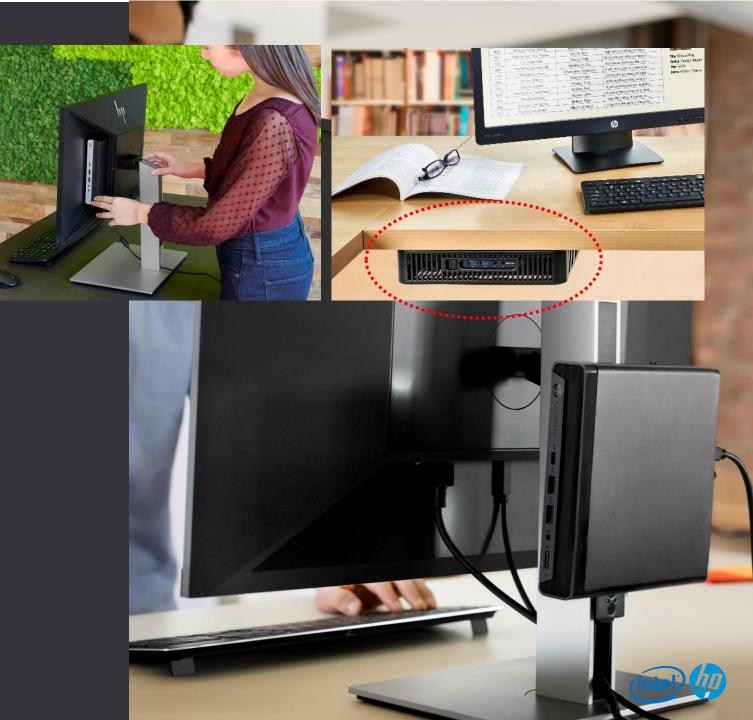

# ZERO DESKTOP FOOTPRINT

Clear up valuable desktop space with various Desktop Mini mounting solutions

Wake up your device from hibernation with any keys on the keyboard or mouse<sup>31</sup>, and thus enabling the flexible deployment of Desktop Mini in scenarios such as "under the desk", "behind the display", "locked up" depending on the need.