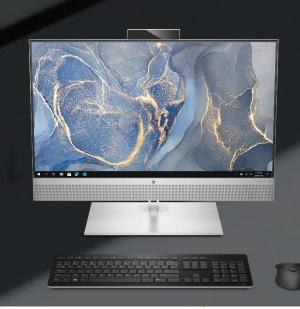

### Configured for maximum performance

EliteOne 800 G6 All-in-One

NVIDIA GPUs, paired with our exclusive driver technology, accelerate rendering, artificial intelligence, and video processing in creative apps to boost your workflow and free you to focus on ideas instead of the progress bar.\*

**PERSONAL** 

Premium Design
Beautiful and stunning,
complementing the style
of an office or home

### **CRYSTAL CLEAR VIEWING**

Micro-Edge Bezels, Vibrant QHD Panel Options, Integrated Low Blue Light Panels, Anti-glare panel