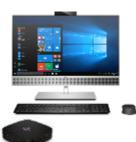

HP EliteOne 800 G5<sup>56</sup> 23.8" Intel

**HEALTHCARE** 

Power and secure from entry level form factor to high-end and

expandability.

HP's first AiO that is sanitizable with germicidal wipes every shift every day<sup>56</sup>.