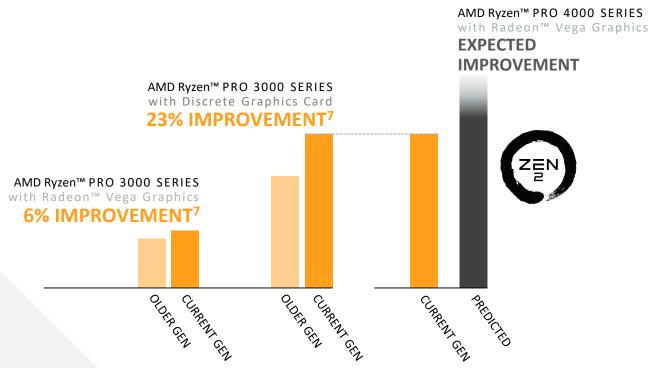

### RAISING THE BAR

AMD Ryzen™ processors continue to skyrocket in processing power with every new generation