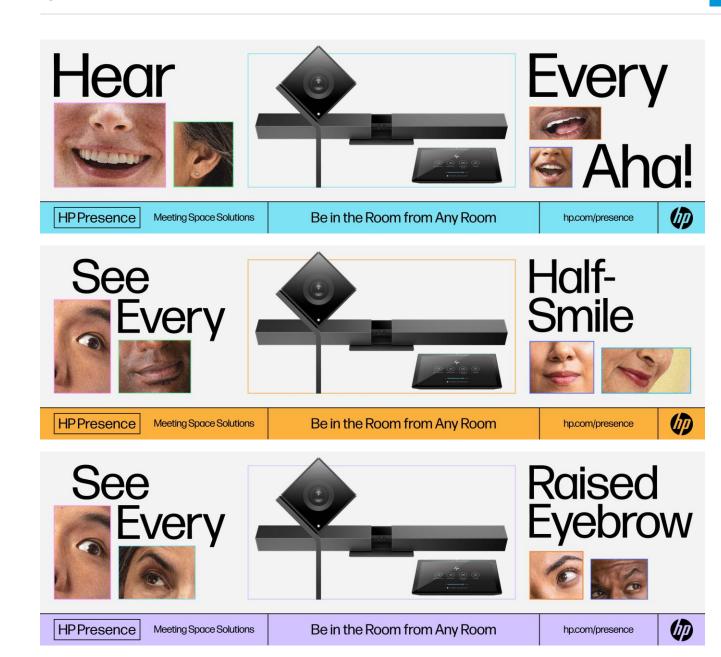

# Social Messaging

| Headline                              | Copy on Image                | Messaging                                                                                                                                                                                            | Link URL               |  |  |  |
|---------------------------------------|------------------------------|------------------------------------------------------------------------------------------------------------------------------------------------------------------------------------------------------|------------------------|--|--|--|
| Facebook Single Post   Be Seen        |                              |                                                                                                                                                                                                      |                        |  |  |  |
| HP Presence                           | See Every Half-Smile         | HP Presence.<br>A new, more human collaboration solution with 4K intelligent<br>camera tracking, so even the people who aren't the center of<br>attention can take center stage.                     | http://hp.com/presence |  |  |  |
| Facebook Single Post   Be Heard       |                              |                                                                                                                                                                                                      |                        |  |  |  |
| HP Presence                           | Hear Every Hmmm              | HP Presence.<br>A new, more human collaboration solution with Automatic<br>Room Leveling, so even the quietest voices can be heard<br>when they've got something to say.                             | http://hp.com/presence |  |  |  |
| Facebook Single Post   Be In The Room |                              |                                                                                                                                                                                                      |                        |  |  |  |
| HP Presence                           | Be In The Room From Any Room | HP Presence.<br>A new, more human collaboration technology integrated within<br>select HP Devices, so you can be seen and be heard like<br>you're in the room from any room no matter where you are. | http://hp.com/presence |  |  |  |

| Headline                              | Copy on Image                | Messaging                                                                                                                                                               | Link URL                                   |  |  |  |  |
|---------------------------------------|------------------------------|-------------------------------------------------------------------------------------------------------------------------------------------------------------------------|--------------------------------------------|--|--|--|--|
| LinkedIn Single Post   Be Seen        |                              |                                                                                                                                                                         |                                            |  |  |  |  |
| HP Presence                           | See Every Half-Smile         | HP Presence.<br>A new, more human collaboration solution.<br>Be seen with 4K intelligent camera tracking, 5x zoom, HP<br>Auto frame, and speaker tracking.              | CTA : Learn More<br>http://hp.com/presence |  |  |  |  |
| LinkedIn Single Post   Be Heard       |                              |                                                                                                                                                                         |                                            |  |  |  |  |
| HP Presence                           | Hear Every Hmmm              | HP Presence.<br>A new, more human collaboration solution.<br>Be heard with Automatic Room Leveling, Dynamic Voice<br>Leveling, and auto room calibration.               | CTA : Learn More<br>http://hp.com/presence |  |  |  |  |
| LinkedIn Single Post   Be In The Room |                              |                                                                                                                                                                         |                                            |  |  |  |  |
| HP Presence                           | Be In The Room From Any Room | HP Presence.<br>A new, more human collaboration solution.<br>Be in the room no matter where you are with optimized audio,<br>enhanced video, and AI noise cancellation. | CTA : Learn More<br>http://hp.com/presence |  |  |  |  |

| Headline               | Copy on Image                                                                                                                                                                         | Messaging                                                                                                                                             | Link URL               |
|------------------------|---------------------------------------------------------------------------------------------------------------------------------------------------------------------------------------|-------------------------------------------------------------------------------------------------------------------------------------------------------|------------------------|
| Facebook Carousel Post |                                                                                                                                                                                       |                                                                                                                                                       |                        |
| HP Presence            | <ol> <li>See Every Half-Smile</li> <li>With a 4K Intelligent Camera</li> <li>Hear Every Hmmm</li> <li>With Auto EQ Callibration</li> <li>Be In The Room From Any Room</li> </ol>      | HP Presence.<br>A more thoughtful human collaboration tool. Be seen and be<br>heard like you're in the room from any room no matter where<br>you are. | http://hp.com/presence |
| LinkedIn Carousel Post |                                                                                                                                                                                       |                                                                                                                                                       |                        |
| HP Presence            | <ol> <li>See Every Half-Smile</li> <li>With a 4K Intelligent Camera</li> <li>Hear Every Hmmm</li> <li>With Auto EQ Ambient Listeners</li> <li>Be In The Room From Any Room</li> </ol> | HP Presence.<br>A more thoughtful human collaboration tool. Be seen and<br>be heard like you're in the room from any room no matter<br>where you are. | http://hp.com/presence |