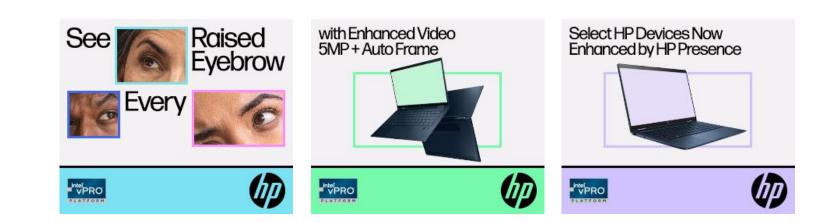

# Social Messaging

| Headline                              | Copy on Image                | Messaging                                                                                                                                                                                            | Link URL               |  |  |  |
|---------------------------------------|------------------------------|------------------------------------------------------------------------------------------------------------------------------------------------------------------------------------------------------|------------------------|--|--|--|
| Facebook Single Post   Be Seen        |                              |                                                                                                                                                                                                      |                        |  |  |  |
| HP Presence                           | See Every Half-Smile         | HP Presence.<br>A new, more human collaboration solution with 4K intelligent<br>camera tracking, so even the people who aren't the center of<br>attention can take center stage.                     | http://hp.com/presence |  |  |  |
| Facebook Single Post   Be Heard       |                              |                                                                                                                                                                                                      |                        |  |  |  |
| HP Presence                           | Hear Every Hmmm              | HP Presence.<br>A new, more human collaboration solution with Automatic<br>Room Leveling, so even the quietest voices can be heard<br>when they've got something to say.                             | http://hp.com/presence |  |  |  |
| Facebook Single Post   Be In The Room |                              |                                                                                                                                                                                                      |                        |  |  |  |
| HP Presence                           | Be In The Room From Any Room | HP Presence.<br>A new, more human collaboration technology integrated within<br>select HP Devices, so you can be seen and be heard like<br>you're in the room from any room no matter where you are. | http://hp.com/presence |  |  |  |

| Headline                              | Copy on Image                | Messaging                                                                                                                                                               | Link URL                                   |  |  |  |  |
|---------------------------------------|------------------------------|-------------------------------------------------------------------------------------------------------------------------------------------------------------------------|--------------------------------------------|--|--|--|--|
| LinkedIn Single Post   Be Seen        |                              |                                                                                                                                                                         |                                            |  |  |  |  |
| HP Presence                           | See Every Half-Smile         | HP Presence.<br>A new, more human collaboration solution.<br>Be seen with 4K intelligent camera tracking, 5x zoom, HP<br>Auto frame, and speaker tracking.              | CTA : Learn More<br>http://hp.com/presence |  |  |  |  |
| LinkedIn Single Post   Be Heard       |                              |                                                                                                                                                                         |                                            |  |  |  |  |
| HP Presence                           | Hear Every Hmmm              | HP Presence.<br>A new, more human collaboration solution.<br>Be heard with Automatic Room Leveling, Dynamic Voice<br>Leveling, and auto room calibration.               | CTA : Learn More<br>http://hp.com/presence |  |  |  |  |
| LinkedIn Single Post   Be In The Room |                              |                                                                                                                                                                         |                                            |  |  |  |  |
| HP Presence                           | Be In The Room From Any Room | HP Presence.<br>A new, more human collaboration solution.<br>Be in the room no matter where you are with optimized audio,<br>enhanced video, and AI noise cancellation. | CTA : Learn More<br>http://hp.com/presence |  |  |  |  |

| Headline               | Copy on Image                                                                                                                                                                         | Messaging                                                                                                                                             | Link URL               |
|------------------------|---------------------------------------------------------------------------------------------------------------------------------------------------------------------------------------|-------------------------------------------------------------------------------------------------------------------------------------------------------|------------------------|
| Facebook Carousel Post |                                                                                                                                                                                       |                                                                                                                                                       |                        |
| HP Presence            | <ol> <li>See Every Half-Smile</li> <li>With a 4K Intelligent Camera</li> <li>Hear Every Hmmm</li> <li>With Auto EQ Callibration</li> <li>Be In The Room From Any Room</li> </ol>      | HP Presence.<br>A more thoughtful human collaboration tool. Be seen and be<br>heard like you're in the room from any room no matter where<br>you are. | http://hp.com/presence |
| LinkedIn Carousel Post |                                                                                                                                                                                       |                                                                                                                                                       |                        |
| HP Presence            | <ol> <li>See Every Half-Smile</li> <li>With a 4K Intelligent Camera</li> <li>Hear Every Hmmm</li> <li>With Auto EQ Ambient Listeners</li> <li>Be In The Room From Any Room</li> </ol> | HP Presence.<br>A more thoughtful human collaboration tool. Be seen and<br>be heard like you're in the room from any room no matter<br>where you are. | http://hp.com/presence |