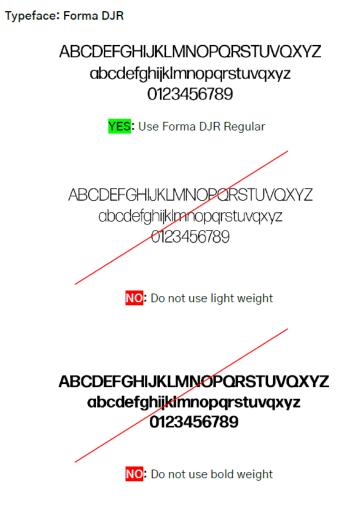

#### Type Notes

- **Typeface:** The font (Form DJR) is derived from the existing current body of HP work by Wieden+Kennedy
- Availability: The font is available as an adobe font and can be activated here https://fonts.adobe.com/fonts/forma-djr-display