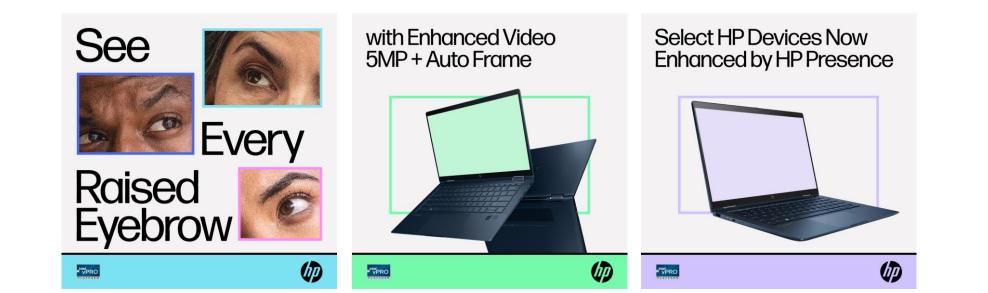

#### Download links

| HP Presence.<br>A more thoughtful, human collaboration tool.<br>Be Seen and be heard like you're in the room from<br>any room no matter where you are. |                                 |                       |                             |                                      |                                        |
|--------------------------------------------------------------------------------------------------------------------------------------------------------|---------------------------------|-----------------------|-----------------------------|--------------------------------------|----------------------------------------|
| See<br>Every<br>Half-<br>Smile                                                                                                                         | with a 4K<br>Intelligent Camera | Hear<br>Every<br>Hmmm | with Auto<br>EQ Calibration | Be in the Room<br>from Any Room      | HP Presence<br>Meeting Space Solutions |
| Ø                                                                                                                                                      | Ø                               | Ø                     | Ø                           | Ø                                    | Ø                                      |
| Be Seen                                                                                                                                                | Be Seen                         | Be Heard              | Be Heard                    | HP Presence .<br>www.hp.com/presence | HP Presence.<br>www.hp.com/presence    |
| 241 Likes • 12 Comments • 6 Shares                                                                                                                     |                                 |                       |                             |                                      |                                        |