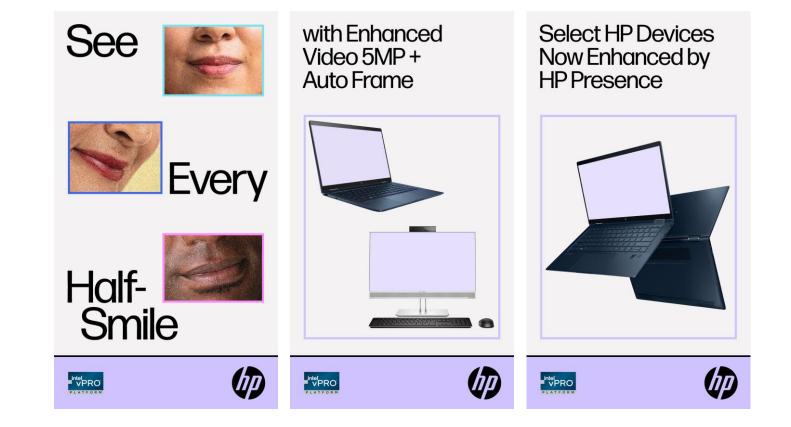

# Social Messaging

| Headline                              | Copy on Image                | Messaging                                                                                                                                                                                            | Link URL               |  |  |  |
|---------------------------------------|------------------------------|------------------------------------------------------------------------------------------------------------------------------------------------------------------------------------------------------|------------------------|--|--|--|
| Facebook Single Post   Be Seen        |                              |                                                                                                                                                                                                      |                        |  |  |  |
| HP Presence                           | See Every Half-Smile         | HP Presence.<br>A new, more human collaboration solution with 4K intelligent<br>camera tracking, so even the people who aren't the center of<br>attention can take center stage.                     | http://hp.com/presence |  |  |  |
| Facebook Single Post   Be Heard       |                              |                                                                                                                                                                                                      |                        |  |  |  |
| HP Presence                           | Hear Every Hmmm              | HP Presence.<br>A new, more human collaboration solution with Automatic<br>Room Leveling, so even the quietest voices can be heard<br>when they've got something to say.                             | http://hp.com/presence |  |  |  |
| Facebook Single Post   Be In The Room |                              |                                                                                                                                                                                                      |                        |  |  |  |
| HP Presence                           | Be In The Room From Any Room | HP Presence.<br>A new, more human collaboration technology integrated within<br>select HP Devices, so you can be seen and be heard like<br>you're in the room from any room no matter where you are. | http://hp.com/presence |  |  |  |

| Headline               | Copy on Image                                                                                                                                                                         | Messaging                                                                                                                                             | Link URL               |
|------------------------|---------------------------------------------------------------------------------------------------------------------------------------------------------------------------------------|-------------------------------------------------------------------------------------------------------------------------------------------------------|------------------------|
| Facebook Carousel Post |                                                                                                                                                                                       |                                                                                                                                                       |                        |
| HP Presence            | <ol> <li>See Every Half-Smile</li> <li>With a 4K Intelligent Camera</li> <li>Hear Every Hmmm</li> <li>With Auto EQ Callibration</li> <li>Be In The Room From Any Room</li> </ol>      | HP Presence.<br>A more thoughtful human collaboration tool. Be seen and be<br>heard like you're in the room from any room no matter where<br>you are. | http://hp.com/presence |
| LinkedIn Carousel Post |                                                                                                                                                                                       |                                                                                                                                                       |                        |
| HP Presence            | <ol> <li>See Every Half-Smile</li> <li>With a 4K Intelligent Camera</li> <li>Hear Every Hmmm</li> <li>With Auto EQ Ambient Listeners</li> <li>Be In The Room From Any Room</li> </ol> | HP Presence.<br>A more thoughtful human collaboration tool. Be seen and<br>be heard like you're in the room from any room no matter<br>where you are. | http://hp.com/presence |