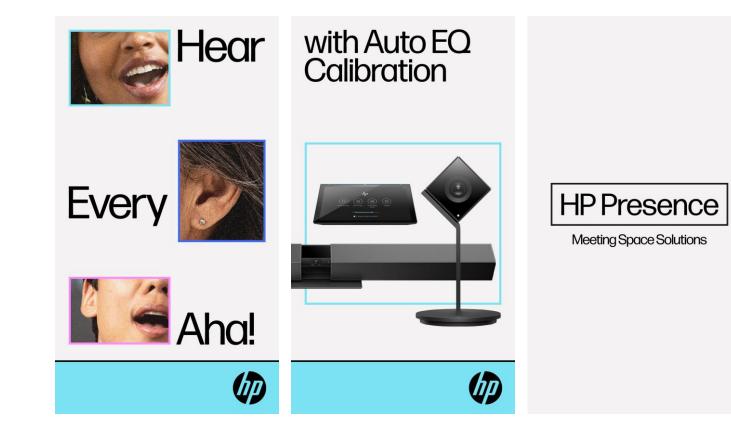

| Headline               | Copy on Image                                                                                                                                                                         | Messaging                                                                                                                                             | Link URL               |
|------------------------|---------------------------------------------------------------------------------------------------------------------------------------------------------------------------------------|-------------------------------------------------------------------------------------------------------------------------------------------------------|------------------------|
| Facebook Carousel Post |                                                                                                                                                                                       |                                                                                                                                                       |                        |
| HP Presence            | <ol> <li>See Every Half-Smile</li> <li>With a 4K Intelligent Camera</li> <li>Hear Every Hmmm</li> <li>With Auto EQ Callibration</li> <li>Be In The Room From Any Room</li> </ol>      | HP Presence.<br>A more thoughtful human collaboration tool. Be seen and be<br>heard like you're in the room from any room no matter where<br>you are. | http://hp.com/presence |
| LinkedIn Carousel Post |                                                                                                                                                                                       |                                                                                                                                                       |                        |
| HP Presence            | <ol> <li>See Every Half-Smile</li> <li>With a 4K Intelligent Camera</li> <li>Hear Every Hmmm</li> <li>With Auto EQ Ambient Listeners</li> <li>Be In The Room From Any Room</li> </ol> | HP Presence.<br>A more thoughtful human collaboration tool. Be seen and<br>be heard like you're in the room from any room no matter<br>where you are. | http://hp.com/presence |