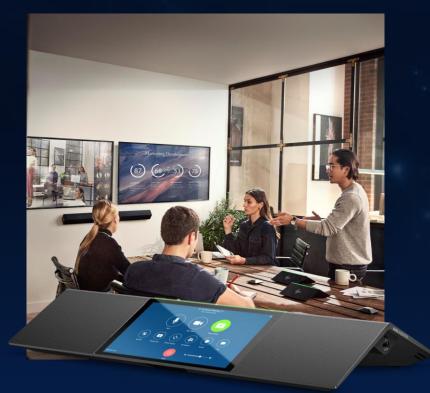

# WE ARE ENABLING EVERYONE TO BE IN THE ROOM FROM ANY ROOM.

# What It Means To Be Enhanced By HP In The PS Portfolio (not in the room)

technology enables you to be heard

clearly – even with a mask

Upgraded microphones and optimized speakers give you the best sound quality

## **HP Presence Small Space Solutions**

**HP Presence Medium Space Solutions** 

Plug & Play Setup And Ease of Use Intelligent Cinematic Center & Front of Room Audio/Video Secure, Manageable, Insights & Support Focused Protecting Our Planet With Sustainable Materials