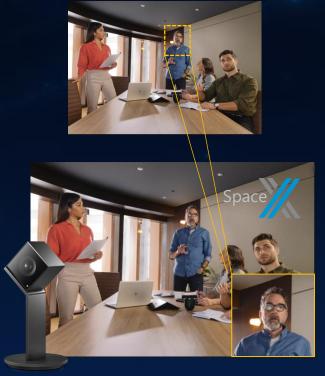

## Inclusive Video

Easily focus on who is speaking if you're not in the room. Speaker framing and Picture in Picture