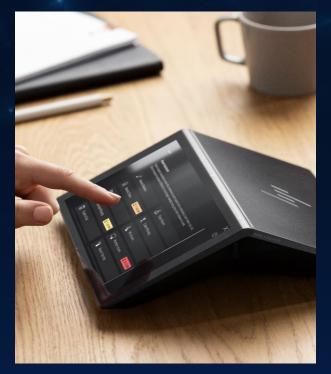

## Actionable Insights & Services

Regardless of room type, you will be able to hear participants clearly and more naturally HP Smart Sound Calibration with dedicated audio processing One-touch issue reporting HP Presence Room Assistant

### **REAL-TIME HW MONITORING**

HP Presence Manager keep devices up and running and always up-to-date

### EARLY DETECTION

HP Presence Insights identifies room & product health issues before they become problems