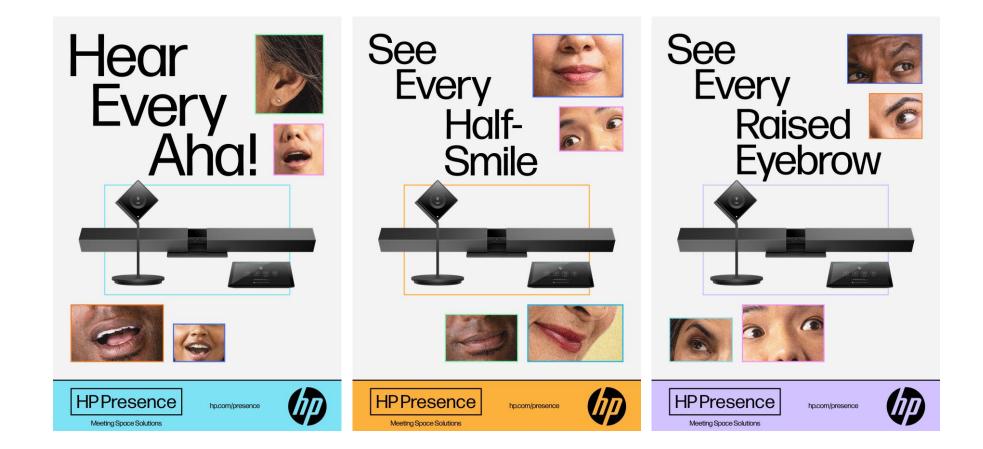

# Social Messaging

| Headline                              | Copy on Image                | Messaging                                                                                                                                                                                            | Link URL               |  |  |  |
|---------------------------------------|------------------------------|------------------------------------------------------------------------------------------------------------------------------------------------------------------------------------------------------|------------------------|--|--|--|
| Facebook Single Post   Be Seen        |                              |                                                                                                                                                                                                      |                        |  |  |  |
| HP Presence                           | See Every Half-Smile         | HP Presence.<br>A new, more human collaboration solution with 4K intelligent<br>camera tracking, so even the people who aren't the center of<br>attention can take center stage.                     | http://hp.com/presence |  |  |  |
| Facebook Single Post   Be Heard       |                              |                                                                                                                                                                                                      |                        |  |  |  |
| HP Presence                           | Hear Every Hmmm              | HP Presence.<br>A new, more human collaboration solution with Automatic<br>Room Leveling, so even the quietest voices can be heard<br>when they've got something to say.                             | http://hp.com/presence |  |  |  |
| Facebook Single Post   Be In The Room |                              |                                                                                                                                                                                                      |                        |  |  |  |
| HP Presence                           | Be In The Room From Any Room | HP Presence.<br>A new, more human collaboration technology integrated within<br>select HP Devices, so you can be seen and be heard like<br>you're in the room from any room no matter where you are. | http://hp.com/presence |  |  |  |

| Headline                              | Copy on Image                | Messaging                                                                                                                                                               | Link URL                                   |  |  |  |  |
|---------------------------------------|------------------------------|-------------------------------------------------------------------------------------------------------------------------------------------------------------------------|--------------------------------------------|--|--|--|--|
| LinkedIn Single Post   Be Seen        |                              |                                                                                                                                                                         |                                            |  |  |  |  |
| HP Presence                           | See Every Half-Smile         | HP Presence.<br>A new, more human collaboration solution.<br>Be seen with 4K intelligent camera tracking, 5x zoom, HP<br>Auto frame, and speaker tracking.              | CTA : Learn More<br>http://hp.com/presence |  |  |  |  |
| LinkedIn Single Post   Be Heard       |                              |                                                                                                                                                                         |                                            |  |  |  |  |
| HP Presence                           | Hear Every Hmmm              | HP Presence.<br>A new, more human collaboration solution.<br>Be heard with Automatic Room Leveling, Dynamic Voice<br>Leveling, and auto room calibration.               | CTA : Learn More<br>http://hp.com/presence |  |  |  |  |
| LinkedIn Single Post   Be In The Room |                              |                                                                                                                                                                         |                                            |  |  |  |  |
| HP Presence                           | Be In The Room From Any Room | HP Presence.<br>A new, more human collaboration solution.<br>Be in the room no matter where you are with optimized audio,<br>enhanced video, and AI noise cancellation. | CTA : Learn More<br>http://hp.com/presence |  |  |  |  |

| Headline               | Copy on Image                                                                                                                                                                         | Messaging                                                                                                                                             | Link URL               |
|------------------------|---------------------------------------------------------------------------------------------------------------------------------------------------------------------------------------|-------------------------------------------------------------------------------------------------------------------------------------------------------|------------------------|
| Facebook Carousel Post |                                                                                                                                                                                       |                                                                                                                                                       |                        |
| HP Presence            | <ol> <li>See Every Half-Smile</li> <li>With a 4K Intelligent Camera</li> <li>Hear Every Hmmm</li> <li>With Auto EQ Callibration</li> <li>Be In The Room From Any Room</li> </ol>      | HP Presence.<br>A more thoughtful human collaboration tool. Be seen and be<br>heard like you're in the room from any room no matter where<br>you are. | http://hp.com/presence |
| LinkedIn Carousel Post |                                                                                                                                                                                       |                                                                                                                                                       |                        |
| HP Presence            | <ol> <li>See Every Half-Smile</li> <li>With a 4K Intelligent Camera</li> <li>Hear Every Hmmm</li> <li>With Auto EQ Ambient Listeners</li> <li>Be In The Room From Any Room</li> </ol> | HP Presence.<br>A more thoughtful human collaboration tool. Be seen and<br>be heard like you're in the room from any room no matter<br>where you are. | http://hp.com/presence |