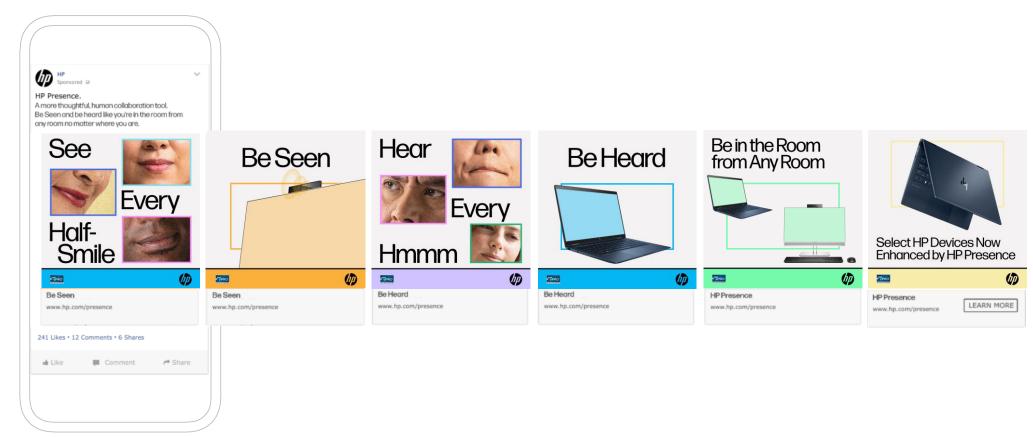

| Headline               | Copy on Image                                                                                                                                                                         | Messaging                                                                                                                                             | Link URL               |
|------------------------|---------------------------------------------------------------------------------------------------------------------------------------------------------------------------------------|-------------------------------------------------------------------------------------------------------------------------------------------------------|------------------------|
| Facebook Carousel Post |                                                                                                                                                                                       |                                                                                                                                                       |                        |
| HP Presence            | <ol> <li>See Every Half-Smile</li> <li>With a 4K Intelligent Camera</li> <li>Hear Every Hmmm</li> <li>With Auto EQ Callibration</li> <li>Be In The Room From Any Room</li> </ol>      | HP Presence.<br>A more thoughtful human collaboration tool. Be seen and be<br>heard like you're in the room from any room no matter where<br>you are. | http://hp.com/presence |
| LinkedIn Carousel Post |                                                                                                                                                                                       |                                                                                                                                                       |                        |
| HP Presence            | <ol> <li>See Every Half-Smile</li> <li>With a 4K Intelligent Camera</li> <li>Hear Every Hmmm</li> <li>With Auto EQ Ambient Listeners</li> <li>Be In The Room From Any Room</li> </ol> | HP Presence.<br>A more thoughtful human collaboration tool. Be seen and<br>be heard like you're in the room from any room no matter<br>where you are. | http://hp.com/presence |

#### Download links

| HP Sponsored C<br>HP Presence.<br>A more thoughtful, human collaboration tool.<br>Be Seen and be heard like you're in the room from<br>any room no matter where you are. |                             |                                |                                 |                                    |                                        |
|--------------------------------------------------------------------------------------------------------------------------------------------------------------------------|-----------------------------|--------------------------------|---------------------------------|------------------------------------|----------------------------------------|
| Hear<br>Aha!                                                                                                                                                             | with Auto<br>EQ Calibration | See<br>Every<br>Death<br>Stare | with a 4K<br>Intelligent Camera | Be in the Room<br>from Any Room    | HP Presence<br>Meeting Space Solutions |
| Ø                                                                                                                                                                        | Ø                           | Ø                              | Ø                               | Ø                                  | Ø                                      |
| Be Heard                                                                                                                                                                 | Be Heard                    | Be Seen www.hp.com/presence    | Be Seen www.hp.com/presence     | HP Presence<br>www.hp.com/presence | HP Presence<br>www.hp.com/presence     |
| 241 Likes • 12 Comments • 6 Shares                                                                                                                                       |                             |                                |                                 |                                    |                                        |