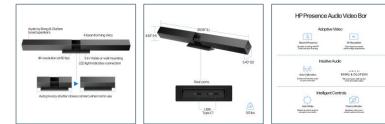

# Be Heard Clearly In All Environments

You can be heard clearly even when the dog is barking in the background with AI-based noise reduction. You can be heard clearly even while wearing a mask

## Actionable Insights & Services

Regardless of room type, you will be able to hear participants clearly and more naturally HP Smart Sound Calibration with dedicated audio processing One-touch issue reporting HP Presence Room Assistant