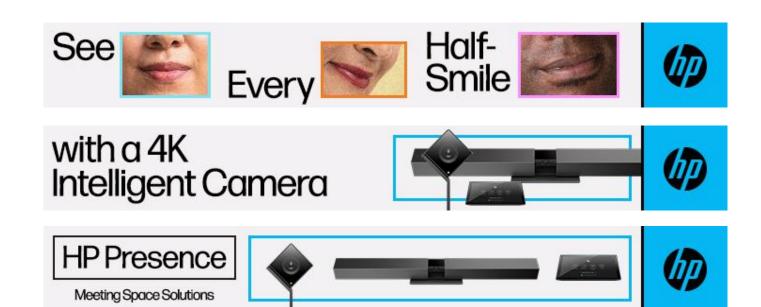

# Social Messaging

| Headline                              | Copy on Image                | Messaging                                                                                                                                                                                            | Link URL               |  |  |  |
|---------------------------------------|------------------------------|------------------------------------------------------------------------------------------------------------------------------------------------------------------------------------------------------|------------------------|--|--|--|
| Facebook Single Post   Be Seen        |                              |                                                                                                                                                                                                      |                        |  |  |  |
| HP Presence                           | See Every Half-Smile         | HP Presence.<br>A new, more human collaboration solution with 4K intelligent<br>camera tracking, so even the people who aren't the center of<br>attention can take center stage.                     | http://hp.com/presence |  |  |  |
| Facebook Single Post   Be Heard       |                              |                                                                                                                                                                                                      |                        |  |  |  |
| HP Presence                           | Hear Every Hmmm              | HP Presence.<br>A new, more human collaboration solution with Automatic<br>Room Leveling, so even the quietest voices can be heard<br>when they've got something to say.                             | http://hp.com/presence |  |  |  |
| Facebook Single Post   Be In The Room |                              |                                                                                                                                                                                                      |                        |  |  |  |
| HP Presence                           | Be In The Room From Any Room | HP Presence.<br>A new, more human collaboration technology integrated within<br>select HP Devices, so you can be seen and be heard like<br>you're in the room from any room no matter where you are. | http://hp.com/presence |  |  |  |

| Headline                              | Copy on Image                | Messaging                                                                                                                                                               | Link URL                                   |  |  |  |  |
|---------------------------------------|------------------------------|-------------------------------------------------------------------------------------------------------------------------------------------------------------------------|--------------------------------------------|--|--|--|--|
| LinkedIn Single Post   Be Seen        |                              |                                                                                                                                                                         |                                            |  |  |  |  |
| HP Presence                           | See Every Half-Smile         | HP Presence.<br>A new, more human collaboration solution.<br>Be seen with 4K intelligent camera tracking, 5x zoom, HP<br>Auto frame, and speaker tracking.              | CTA : Learn More<br>http://hp.com/presence |  |  |  |  |
| LinkedIn Single Post   Be Heard       |                              |                                                                                                                                                                         |                                            |  |  |  |  |
| HP Presence                           | Hear Every Hmmm              | HP Presence.<br>A new, more human collaboration solution.<br>Be heard with Automatic Room Leveling, Dynamic Voice<br>Leveling, and auto room calibration.               | CTA : Learn More<br>http://hp.com/presence |  |  |  |  |
| LinkedIn Single Post   Be In The Room |                              |                                                                                                                                                                         |                                            |  |  |  |  |
| HP Presence                           | Be In The Room From Any Room | HP Presence.<br>A new, more human collaboration solution.<br>Be in the room no matter where you are with optimized audio,<br>enhanced video, and AI noise cancellation. | CTA : Learn More<br>http://hp.com/presence |  |  |  |  |

| Headline               | Copy on Image                                                                                                                                                                         | Messaging                                                                                                                                             | Link URL               |
|------------------------|---------------------------------------------------------------------------------------------------------------------------------------------------------------------------------------|-------------------------------------------------------------------------------------------------------------------------------------------------------|------------------------|
| Facebook Carousel Post |                                                                                                                                                                                       |                                                                                                                                                       |                        |
| HP Presence            | <ol> <li>See Every Half-Smile</li> <li>With a 4K Intelligent Camera</li> <li>Hear Every Hmmm</li> <li>With Auto EQ Callibration</li> <li>Be In The Room From Any Room</li> </ol>      | HP Presence.<br>A more thoughtful human collaboration tool. Be seen and be<br>heard like you're in the room from any room no matter where<br>you are. | http://hp.com/presence |
| LinkedIn Carousel Post |                                                                                                                                                                                       |                                                                                                                                                       |                        |
| HP Presence            | <ol> <li>See Every Half-Smile</li> <li>With a 4K Intelligent Camera</li> <li>Hear Every Hmmm</li> <li>With Auto EQ Ambient Listeners</li> <li>Be In The Room From Any Room</li> </ol> | HP Presence.<br>A more thoughtful human collaboration tool. Be seen and<br>be heard like you're in the room from any room no matter<br>where you are. | http://hp.com/presence |