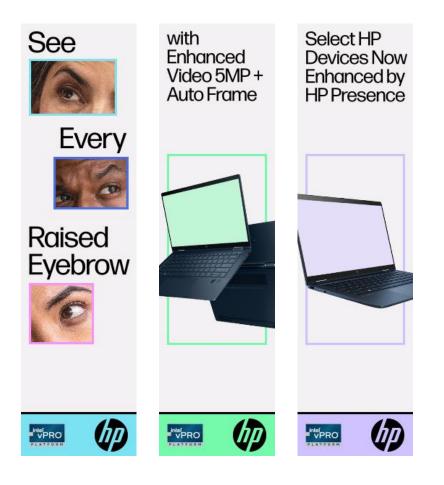

# Social Messaging

| Headline                              | Copy on Image                | Messaging                                                                                                                                                                                            | Link URL               |  |  |  |
|---------------------------------------|------------------------------|------------------------------------------------------------------------------------------------------------------------------------------------------------------------------------------------------|------------------------|--|--|--|
| Facebook Single Post   Be Seen        |                              |                                                                                                                                                                                                      |                        |  |  |  |
| HP Presence                           | See Every Half-Smile         | HP Presence.<br>A new, more human collaboration solution with 4K intelligent<br>camera tracking, so even the people who aren't the center of<br>attention can take center stage.                     | http://hp.com/presence |  |  |  |
| Facebook Single Post   Be Heard       |                              |                                                                                                                                                                                                      |                        |  |  |  |
| HP Presence                           | Hear Every Hmmm              | HP Presence.<br>A new, more human collaboration solution with Automatic<br>Room Leveling, so even the quietest voices can be heard<br>when they've got something to say.                             | http://hp.com/presence |  |  |  |
| Facebook Single Post   Be In The Room |                              |                                                                                                                                                                                                      |                        |  |  |  |
| HP Presence                           | Be In The Room From Any Room | HP Presence.<br>A new, more human collaboration technology integrated within<br>select HP Devices, so you can be seen and be heard like<br>you're in the room from any room no matter where you are. | http://hp.com/presence |  |  |  |

| Headline                              | Copy on Image                | Messaging                                                                                                                                                               | Link URL                                   |  |  |  |  |
|---------------------------------------|------------------------------|-------------------------------------------------------------------------------------------------------------------------------------------------------------------------|--------------------------------------------|--|--|--|--|
| LinkedIn Single Post   Be Seen        |                              |                                                                                                                                                                         |                                            |  |  |  |  |
| HP Presence                           | See Every Half-Smile         | HP Presence.<br>A new, more human collaboration solution.<br>Be seen with 4K intelligent camera tracking, 5x zoom, HP<br>Auto frame, and speaker tracking.              | CTA : Learn More<br>http://hp.com/presence |  |  |  |  |
| LinkedIn Single Post   Be Heard       |                              |                                                                                                                                                                         |                                            |  |  |  |  |
| HP Presence                           | Hear Every Hmmm              | HP Presence.<br>A new, more human collaboration solution.<br>Be heard with Automatic Room Leveling, Dynamic Voice<br>Leveling, and auto room calibration.               | CTA : Learn More<br>http://hp.com/presence |  |  |  |  |
| LinkedIn Single Post   Be In The Room |                              |                                                                                                                                                                         |                                            |  |  |  |  |
| HP Presence                           | Be In The Room From Any Room | HP Presence.<br>A new, more human collaboration solution.<br>Be in the room no matter where you are with optimized audio,<br>enhanced video, and AI noise cancellation. | CTA : Learn More<br>http://hp.com/presence |  |  |  |  |

| Headline               | Copy on Image                                                                                                                                                                         | Messaging                                                                                                                                             | Link URL               |
|------------------------|---------------------------------------------------------------------------------------------------------------------------------------------------------------------------------------|-------------------------------------------------------------------------------------------------------------------------------------------------------|------------------------|
| Facebook Carousel Post |                                                                                                                                                                                       |                                                                                                                                                       |                        |
| HP Presence            | <ol> <li>See Every Half-Smile</li> <li>With a 4K Intelligent Camera</li> <li>Hear Every Hmmm</li> <li>With Auto EQ Callibration</li> <li>Be In The Room From Any Room</li> </ol>      | HP Presence.<br>A more thoughtful human collaboration tool. Be seen and be<br>heard like you're in the room from any room no matter where<br>you are. | http://hp.com/presence |
| LinkedIn Carousel Post |                                                                                                                                                                                       |                                                                                                                                                       |                        |
| HP Presence            | <ol> <li>See Every Half-Smile</li> <li>With a 4K Intelligent Camera</li> <li>Hear Every Hmmm</li> <li>With Auto EQ Ambient Listeners</li> <li>Be In The Room From Any Room</li> </ol> | HP Presence.<br>A more thoughtful human collaboration tool. Be seen and<br>be heard like you're in the room from any room no matter<br>where you are. | http://hp.com/presence |