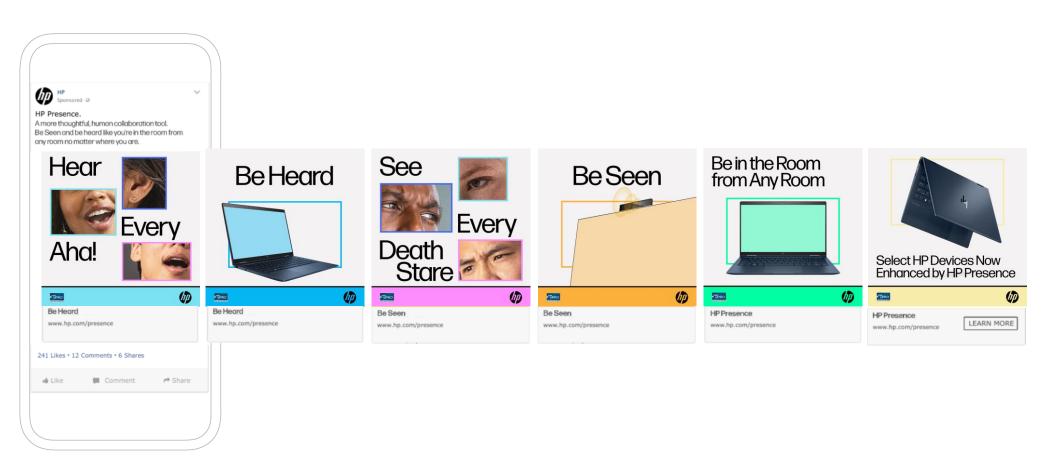

# Social Messaging

| Headline                              | Copy on Image                | Messaging                                                                                                                                                                                            | Link URL               |  |  |  |
|---------------------------------------|------------------------------|------------------------------------------------------------------------------------------------------------------------------------------------------------------------------------------------------|------------------------|--|--|--|
| Facebook Single Post   Be Seen        |                              |                                                                                                                                                                                                      |                        |  |  |  |
| HP Presence                           | See Every Half-Smile         | HP Presence.<br>A new, more human collaboration solution with 4K intelligent<br>camera tracking, so even the people who aren't the center of<br>attention can take center stage.                     | http://hp.com/presence |  |  |  |
| Facebook Single Post   Be Heard       |                              |                                                                                                                                                                                                      |                        |  |  |  |
| HP Presence                           | Hear Every Hmmm              | HP Presence.<br>A new, more human collaboration solution with Automatic<br>Room Leveling, so even the quietest voices can be heard<br>when they've got something to say.                             | http://hp.com/presence |  |  |  |
| Facebook Single Post   Be In The Room |                              |                                                                                                                                                                                                      |                        |  |  |  |
| HP Presence                           | Be In The Room From Any Room | HP Presence.<br>A new, more human collaboration technology integrated within<br>select HP Devices, so you can be seen and be heard like<br>you're in the room from any room no matter where you are. | http://hp.com/presence |  |  |  |

| Headline                              | Copy on Image                | Messaging                                                                                                                                                               | Link URL                                   |  |  |  |  |
|---------------------------------------|------------------------------|-------------------------------------------------------------------------------------------------------------------------------------------------------------------------|--------------------------------------------|--|--|--|--|
| LinkedIn Single Post   Be Seen        |                              |                                                                                                                                                                         |                                            |  |  |  |  |
| HP Presence                           | See Every Half-Smile         | HP Presence.<br>A new, more human collaboration solution.<br>Be seen with 4K intelligent camera tracking, 5x zoom, HP<br>Auto frame, and speaker tracking.              | CTA : Learn More<br>http://hp.com/presence |  |  |  |  |
| LinkedIn Single Post   Be Heard       |                              |                                                                                                                                                                         |                                            |  |  |  |  |
| HP Presence                           | Hear Every Hmmm              | HP Presence.<br>A new, more human collaboration solution.<br>Be heard with Automatic Room Leveling, Dynamic Voice<br>Leveling, and auto room calibration.               | CTA : Learn More<br>http://hp.com/presence |  |  |  |  |
| LinkedIn Single Post   Be In The Room |                              |                                                                                                                                                                         |                                            |  |  |  |  |
| HP Presence                           | Be In The Room From Any Room | HP Presence.<br>A new, more human collaboration solution.<br>Be in the room no matter where you are with optimized audio,<br>enhanced video, and AI noise cancellation. | CTA : Learn More<br>http://hp.com/presence |  |  |  |  |

| Headline               | Copy on Image                                                                                                                                                                         | Messaging                                                                                                                                             | Link URL               |
|------------------------|---------------------------------------------------------------------------------------------------------------------------------------------------------------------------------------|-------------------------------------------------------------------------------------------------------------------------------------------------------|------------------------|
| Facebook Carousel Post |                                                                                                                                                                                       |                                                                                                                                                       |                        |
| HP Presence            | <ol> <li>See Every Half-Smile</li> <li>With a 4K Intelligent Camera</li> <li>Hear Every Hmmm</li> <li>With Auto EQ Callibration</li> <li>Be In The Room From Any Room</li> </ol>      | HP Presence.<br>A more thoughtful human collaboration tool. Be seen and be<br>heard like you're in the room from any room no matter where<br>you are. | http://hp.com/presence |
| LinkedIn Carousel Post |                                                                                                                                                                                       |                                                                                                                                                       |                        |
| HP Presence            | <ol> <li>See Every Half-Smile</li> <li>With a 4K Intelligent Camera</li> <li>Hear Every Hmmm</li> <li>With Auto EQ Ambient Listeners</li> <li>Be In The Room From Any Room</li> </ol> | HP Presence.<br>A more thoughtful human collaboration tool. Be seen and<br>be heard like you're in the room from any room no matter<br>where you are. | http://hp.com/presence |