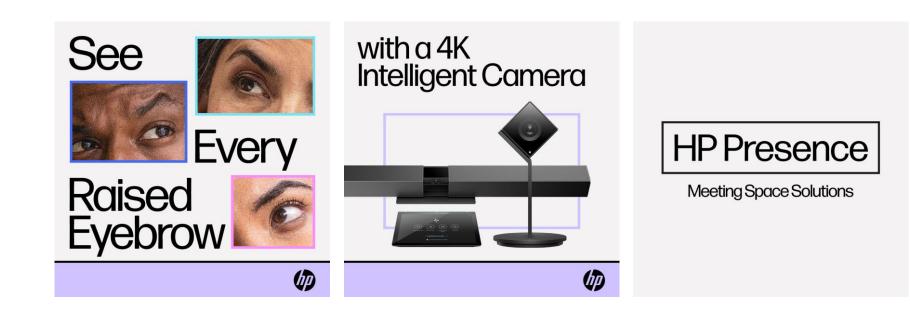

# Social Messaging

| Headline                              | Copy on Image                | Messaging                                                                                                                                                                                            | Link URL               |  |  |  |
|---------------------------------------|------------------------------|------------------------------------------------------------------------------------------------------------------------------------------------------------------------------------------------------|------------------------|--|--|--|
| Facebook Single Post   Be Seen        |                              |                                                                                                                                                                                                      |                        |  |  |  |
| HP Presence                           | See Every Half-Smile         | HP Presence.<br>A new, more human collaboration solution with 4K intelligent<br>camera tracking, so even the people who aren't the center of<br>attention can take center stage.                     | http://hp.com/presence |  |  |  |
| Facebook Single Post   Be Heard       |                              |                                                                                                                                                                                                      |                        |  |  |  |
| HP Presence                           | Hear Every Hmmm              | HP Presence.<br>A new, more human collaboration solution with Automatic<br>Room Leveling, so even the quietest voices can be heard<br>when they've got something to say.                             | http://hp.com/presence |  |  |  |
| Facebook Single Post   Be In The Room |                              |                                                                                                                                                                                                      |                        |  |  |  |
| HP Presence                           | Be In The Room From Any Room | HP Presence.<br>A new, more human collaboration technology integrated within<br>select HP Devices, so you can be seen and be heard like<br>you're in the room from any room no matter where you are. | http://hp.com/presence |  |  |  |

| Headline               | Copy on Image                                                                                                                                                                         | Messaging                                                                                                                                             | Link URL               |
|------------------------|---------------------------------------------------------------------------------------------------------------------------------------------------------------------------------------|-------------------------------------------------------------------------------------------------------------------------------------------------------|------------------------|
| Facebook Carousel Post |                                                                                                                                                                                       |                                                                                                                                                       |                        |
| HP Presence            | <ol> <li>See Every Half-Smile</li> <li>With a 4K Intelligent Camera</li> <li>Hear Every Hmmm</li> <li>With Auto EQ Callibration</li> <li>Be In The Room From Any Room</li> </ol>      | HP Presence.<br>A more thoughtful human collaboration tool. Be seen and be<br>heard like you're in the room from any room no matter where<br>you are. | http://hp.com/presence |
| LinkedIn Carousel Post |                                                                                                                                                                                       |                                                                                                                                                       |                        |
| HP Presence            | <ol> <li>See Every Half-Smile</li> <li>With a 4K Intelligent Camera</li> <li>Hear Every Hmmm</li> <li>With Auto EQ Ambient Listeners</li> <li>Be In The Room From Any Room</li> </ol> | HP Presence.<br>A more thoughtful human collaboration tool. Be seen and<br>be heard like you're in the room from any room no matter<br>where you are. | http://hp.com/presence |