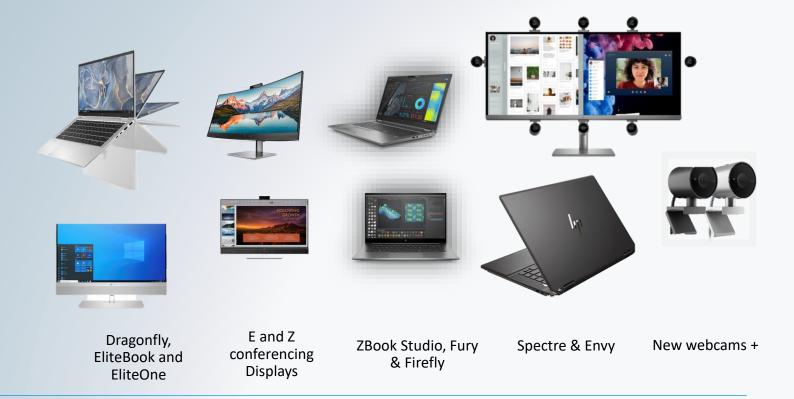

# HP PRESENCE WILL BE DELIVERED ACROSS THE PS PORTFOLIO

#### Enhanced by HP Presence

Coming to HP Dragonfly Max, EliteOne 800 G8

#### HP Presence Meeting Room solutions

Announcing in Oct 2021 —

Products enhanced by HP Presence continued new releases in 2022