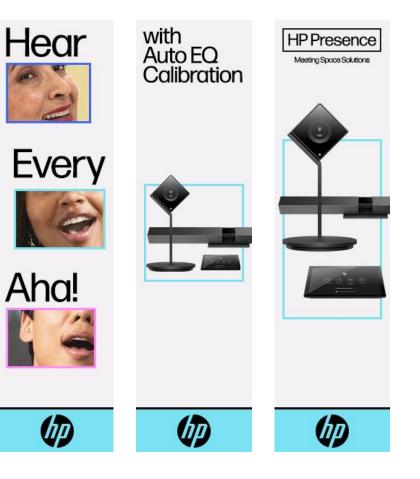

| Headline               | Copy on Image                                                                                                                                                                         | Messaging                                                                                                                                             | Link URL               |
|------------------------|---------------------------------------------------------------------------------------------------------------------------------------------------------------------------------------|-------------------------------------------------------------------------------------------------------------------------------------------------------|------------------------|
| Facebook Carousel Post |                                                                                                                                                                                       |                                                                                                                                                       |                        |
| HP Presence            | <ol> <li>See Every Half-Smile</li> <li>With a 4K Intelligent Camera</li> <li>Hear Every Hmmm</li> <li>With Auto EQ Callibration</li> <li>Be In The Room From Any Room</li> </ol>      | HP Presence.<br>A more thoughtful human collaboration tool. Be seen and be<br>heard like you're in the room from any room no matter where<br>you are. | http://hp.com/presence |
| LinkedIn Carousel Post |                                                                                                                                                                                       |                                                                                                                                                       |                        |
| HP Presence            | <ol> <li>See Every Half-Smile</li> <li>With a 4K Intelligent Camera</li> <li>Hear Every Hmmm</li> <li>With Auto EQ Ambient Listeners</li> <li>Be In The Room From Any Room</li> </ol> | HP Presence.<br>A more thoughtful human collaboration tool. Be seen and<br>be heard like you're in the room from any room no matter<br>where you are. | http://hp.com/presence |