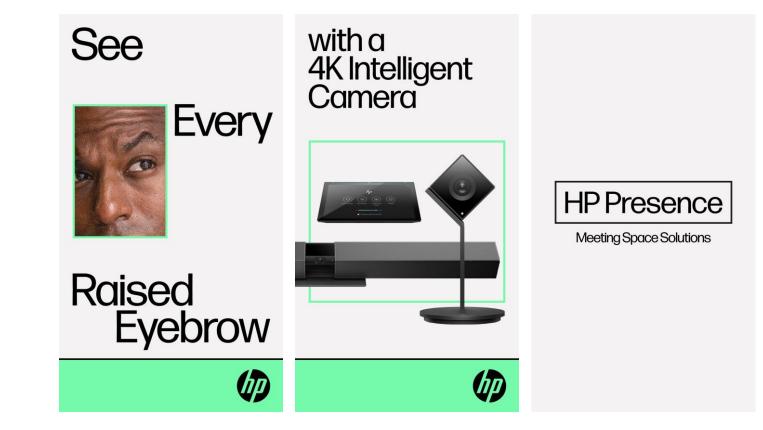

# Social Messaging

| Headline                              | Copy on Image                | Messaging                                                                                                                                                                                            | Link URL               |  |  |  |
|---------------------------------------|------------------------------|------------------------------------------------------------------------------------------------------------------------------------------------------------------------------------------------------|------------------------|--|--|--|
| Facebook Single Post   Be Seen        |                              |                                                                                                                                                                                                      |                        |  |  |  |
| HP Presence                           | See Every Half-Smile         | HP Presence.<br>A new, more human collaboration solution with 4K intelligent<br>camera tracking, so even the people who aren't the center of<br>attention can take center stage.                     | http://hp.com/presence |  |  |  |
| Facebook Single Post   Be Heard       |                              |                                                                                                                                                                                                      |                        |  |  |  |
| HP Presence                           | Hear Every Hmmm              | HP Presence.<br>A new, more human collaboration solution with Automatic<br>Room Leveling, so even the quietest voices can be heard<br>when they've got something to say.                             | http://hp.com/presence |  |  |  |
| Facebook Single Post   Be In The Room |                              |                                                                                                                                                                                                      |                        |  |  |  |
| HP Presence                           | Be In The Room From Any Room | HP Presence.<br>A new, more human collaboration technology integrated within<br>select HP Devices, so you can be seen and be heard like<br>you're in the room from any room no matter where you are. | http://hp.com/presence |  |  |  |

| Headline               | Copy on Image                                                                                                                                                                         | Messaging                                                                                                                                             | Link URL               |
|------------------------|---------------------------------------------------------------------------------------------------------------------------------------------------------------------------------------|-------------------------------------------------------------------------------------------------------------------------------------------------------|------------------------|
| Facebook Carousel Post |                                                                                                                                                                                       |                                                                                                                                                       |                        |
| HP Presence            | <ol> <li>See Every Half-Smile</li> <li>With a 4K Intelligent Camera</li> <li>Hear Every Hmmm</li> <li>With Auto EQ Callibration</li> <li>Be In The Room From Any Room</li> </ol>      | HP Presence.<br>A more thoughtful human collaboration tool. Be seen and be<br>heard like you're in the room from any room no matter where<br>you are. | http://hp.com/presence |
| LinkedIn Carousel Post |                                                                                                                                                                                       |                                                                                                                                                       |                        |
| HP Presence            | <ol> <li>See Every Half-Smile</li> <li>With a 4K Intelligent Camera</li> <li>Hear Every Hmmm</li> <li>With Auto EQ Ambient Listeners</li> <li>Be In The Room From Any Room</li> </ol> | HP Presence.<br>A more thoughtful human collaboration tool. Be seen and<br>be heard like you're in the room from any room no matter<br>where you are. | http://hp.com/presence |