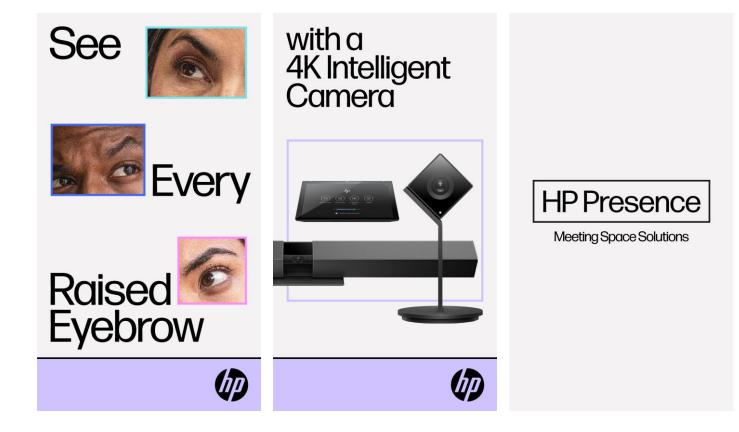

# Social Messaging

| Headline                              | Copy on Image                | Messaging                                                                                                                                                                                            | Link URL               |  |  |  |
|---------------------------------------|------------------------------|------------------------------------------------------------------------------------------------------------------------------------------------------------------------------------------------------|------------------------|--|--|--|
| Facebook Single Post   Be Seen        |                              |                                                                                                                                                                                                      |                        |  |  |  |
| HP Presence                           | See Every Half-Smile         | HP Presence.<br>A new, more human collaboration solution with 4K intelligent<br>camera tracking, so even the people who aren't the center of<br>attention can take center stage.                     | http://hp.com/presence |  |  |  |
| Facebook Single Post   Be Heard       |                              |                                                                                                                                                                                                      |                        |  |  |  |
| HP Presence                           | Hear Every Hmmm              | HP Presence.<br>A new, more human collaboration solution with Automatic<br>Room Leveling, so even the quietest voices can be heard<br>when they've got something to say.                             | http://hp.com/presence |  |  |  |
| Facebook Single Post   Be In The Room |                              |                                                                                                                                                                                                      |                        |  |  |  |
| HP Presence                           | Be In The Room From Any Room | HP Presence.<br>A new, more human collaboration technology integrated within<br>select HP Devices, so you can be seen and be heard like<br>you're in the room from any room no matter where you are. | http://hp.com/presence |  |  |  |

| Headline               | Copy on Image                                                                                                                                                                         | Messaging                                                                                                                                             | Link URL               |
|------------------------|---------------------------------------------------------------------------------------------------------------------------------------------------------------------------------------|-------------------------------------------------------------------------------------------------------------------------------------------------------|------------------------|
| Facebook Carousel Post |                                                                                                                                                                                       |                                                                                                                                                       |                        |
| HP Presence            | <ol> <li>See Every Half-Smile</li> <li>With a 4K Intelligent Camera</li> <li>Hear Every Hmmm</li> <li>With Auto EQ Callibration</li> <li>Be In The Room From Any Room</li> </ol>      | HP Presence.<br>A more thoughtful human collaboration tool. Be seen and be<br>heard like you're in the room from any room no matter where<br>you are. | http://hp.com/presence |
| LinkedIn Carousel Post |                                                                                                                                                                                       |                                                                                                                                                       |                        |
| HP Presence            | <ol> <li>See Every Half-Smile</li> <li>With a 4K Intelligent Camera</li> <li>Hear Every Hmmm</li> <li>With Auto EQ Ambient Listeners</li> <li>Be In The Room From Any Room</li> </ol> | HP Presence.<br>A more thoughtful human collaboration tool. Be seen and<br>be heard like you're in the room from any room no matter<br>where you are. | http://hp.com/presence |