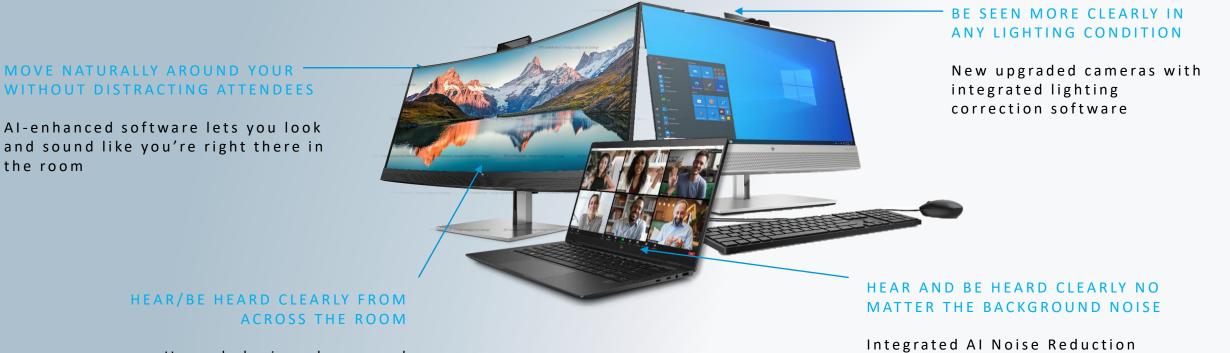

# ENHANCED BY HP PRESENCE EXPERIENCES

Look Your Best No Matter What Time Of Day

Share every nuanced expression with the new enhanced 5MP camera. Backlight and Lowlight Adjustment let you be seen even in front of a window or at sunset. Break Free From Your Desk

Move naturally while collaborating; wider field of view means you can roam farther and still stay in frame

# Be Heard Clearly In All Environments

You can be heard clearly even when the dog is barking in the background with AI-based noise reduction. You can be heard clearly even while wearing a mask