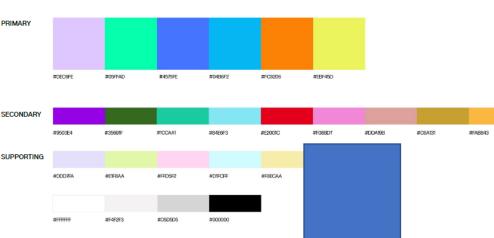

#### HP Presence color palette

#### Color Notes

- Source: Colors are derived from the HP Presence product demo sizzle video and HP Presence landing page.
- Background: light grey or white
- Pop Colors: any color that isn't grey, white, or black
- Type Color: Black (only)