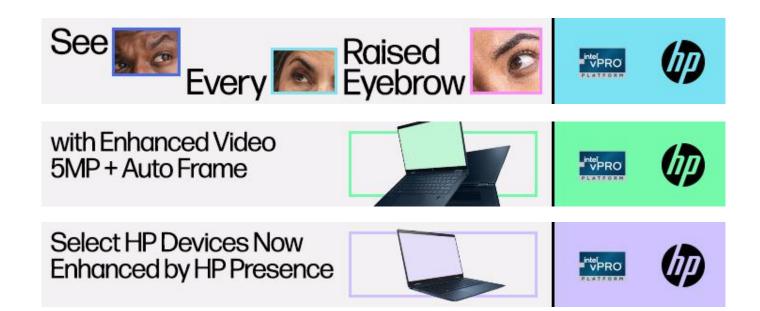

# Social Messaging

| Headline                              | Copy on Image                | Messaging                                                                                                                                                                                            | Link URL               |  |  |  |
|---------------------------------------|------------------------------|------------------------------------------------------------------------------------------------------------------------------------------------------------------------------------------------------|------------------------|--|--|--|
| Facebook Single Post   Be Seen        |                              |                                                                                                                                                                                                      |                        |  |  |  |
| HP Presence                           | See Every Half-Smile         | HP Presence.<br>A new, more human collaboration solution with 4K intelligent<br>camera tracking, so even the people who aren't the center of<br>attention can take center stage.                     | http://hp.com/presence |  |  |  |
| Facebook Single Post   Be Heard       |                              |                                                                                                                                                                                                      |                        |  |  |  |
| HP Presence                           | Hear Every Hmmm              | HP Presence.<br>A new, more human collaboration solution with Automatic<br>Room Leveling, so even the quietest voices can be heard<br>when they've got something to say.                             | http://hp.com/presence |  |  |  |
| Facebook Single Post   Be In The Room |                              |                                                                                                                                                                                                      |                        |  |  |  |
| HP Presence                           | Be In The Room From Any Room | HP Presence.<br>A new, more human collaboration technology integrated within<br>select HP Devices, so you can be seen and be heard like<br>you're in the room from any room no matter where you are. | http://hp.com/presence |  |  |  |

| Headline                              | Copy on Image                | Messaging                                                                                                                                                               | Link URL                                   |  |  |  |  |
|---------------------------------------|------------------------------|-------------------------------------------------------------------------------------------------------------------------------------------------------------------------|--------------------------------------------|--|--|--|--|
| LinkedIn Single Post   Be Seen        |                              |                                                                                                                                                                         |                                            |  |  |  |  |
| HP Presence                           | See Every Half-Smile         | HP Presence.<br>A new, more human collaboration solution.<br>Be seen with 4K intelligent camera tracking, 5x zoom, HP<br>Auto frame, and speaker tracking.              | CTA : Learn More<br>http://hp.com/presence |  |  |  |  |
| LinkedIn Single Post   Be Heard       |                              |                                                                                                                                                                         |                                            |  |  |  |  |
| HP Presence                           | Hear Every Hmmm              | HP Presence.<br>A new, more human collaboration solution.<br>Be heard with Automatic Room Leveling, Dynamic Voice<br>Leveling, and auto room calibration.               | CTA : Learn More<br>http://hp.com/presence |  |  |  |  |
| LinkedIn Single Post   Be In The Room |                              |                                                                                                                                                                         |                                            |  |  |  |  |
| HP Presence                           | Be In The Room From Any Room | HP Presence.<br>A new, more human collaboration solution.<br>Be in the room no matter where you are with optimized audio,<br>enhanced video, and AI noise cancellation. | CTA : Learn More<br>http://hp.com/presence |  |  |  |  |

| Headline               | Copy on Image                                                                                                                                                                         | Messaging                                                                                                                                             | Link URL               |
|------------------------|---------------------------------------------------------------------------------------------------------------------------------------------------------------------------------------|-------------------------------------------------------------------------------------------------------------------------------------------------------|------------------------|
| Facebook Carousel Post |                                                                                                                                                                                       |                                                                                                                                                       |                        |
| HP Presence            | <ol> <li>See Every Half-Smile</li> <li>With a 4K Intelligent Camera</li> <li>Hear Every Hmmm</li> <li>With Auto EQ Callibration</li> <li>Be In The Room From Any Room</li> </ol>      | HP Presence.<br>A more thoughtful human collaboration tool. Be seen and be<br>heard like you're in the room from any room no matter where<br>you are. | http://hp.com/presence |
| LinkedIn Carousel Post |                                                                                                                                                                                       |                                                                                                                                                       |                        |
| HP Presence            | <ol> <li>See Every Half-Smile</li> <li>With a 4K Intelligent Camera</li> <li>Hear Every Hmmm</li> <li>With Auto EQ Ambient Listeners</li> <li>Be In The Room From Any Room</li> </ol> | HP Presence.<br>A more thoughtful human collaboration tool. Be seen and<br>be heard like you're in the room from any room no matter<br>where you are. | http://hp.com/presence |