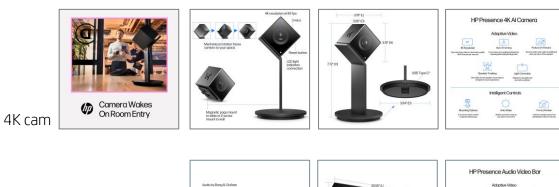

# ENHANCED BY HP PRESENCE EXPERIENCES

Look Your Best No Matter What Time Of Day

Share every nuanced expression with the new enhanced 5MP camera. Backlight and Lowlight Adjustment let you be seen even in front of a window or at sunset. Break Free From Your Desk

Move naturally while collaborating; wider field of view means you can roam farther and still stay in frame

## Inclusive Video

Easily focus on who is speaking if you're not in the room. Speaker framing and Picture in Picture